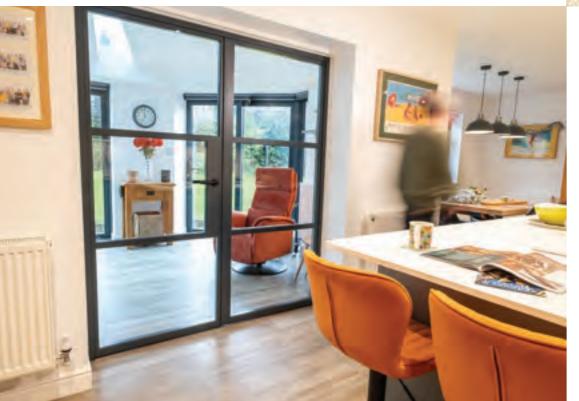

## INTERIOR DOORS, SCREENS AND PARTITIONS RANGE

The Aluco steel look interior system is a unique bespoke design, created to give you a traditional steel look style of doors, screens and partitions. Delivering classic industrial finish products with slim sightlines, to provide maximum natural light whilst delivering stylish design and practical design choice for any room or lifestyle.

Our interior doors and screens will enhance any home, with classic details like slim horizontal and vertical glazing bars, bottom kick plates, rose back plate handles as well as the bespoke Floating Lock. All these go to provide you with the iconic industrial finish, available as single and double glazed options.