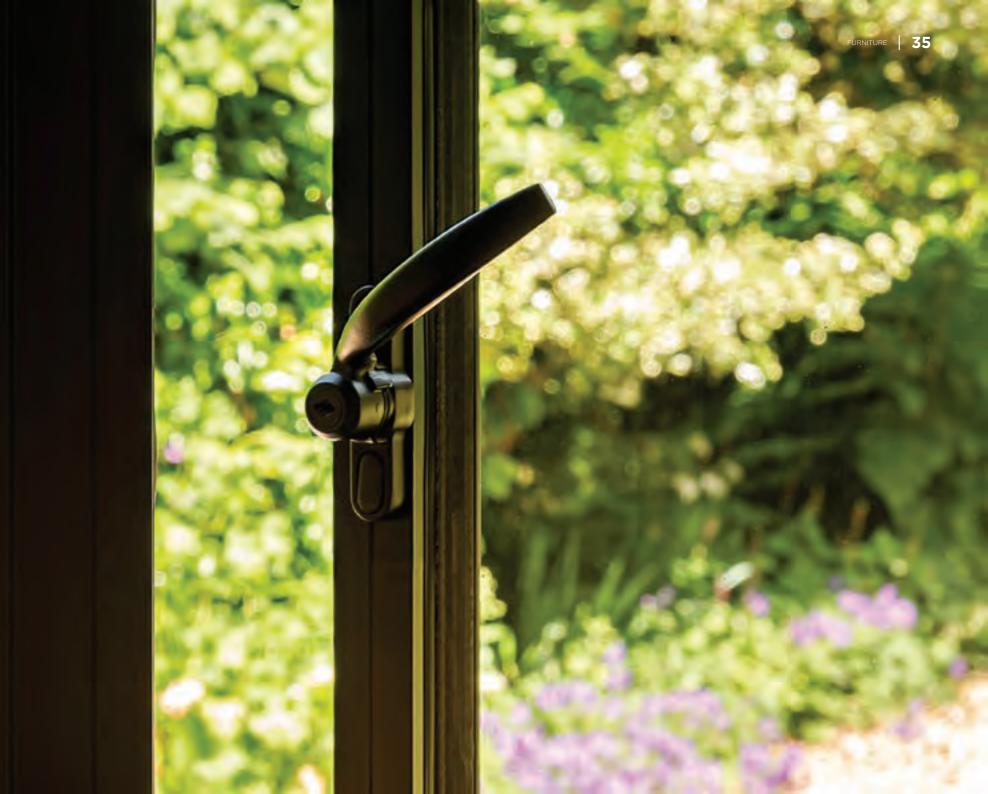

## EXTERIOR STEEL LOOK COLLECTION

The Aluco steel look system uses modern high performing materials to create traditional steel look style doors, screens, partitions and windows. Delivering classic industrial finish products with slim sightlines, to provide maximum natural light whilst delivering thermal, security and weathering performance.

Our signature ALUCO Elite collection is inspired by traditional, industrial steel windows and the highly sought after Scandi-style. Combining cutting edge technology with artisan designs and craftsmanship, we create striking but minimalist metal frames, featuring slim sightlines and the iconic grid-like designs, with styles that range from classic heritage to contemporary. These versatile windows and exterior doors have the ability to completely transform your home, letting in more light and creating luxury living spaces.