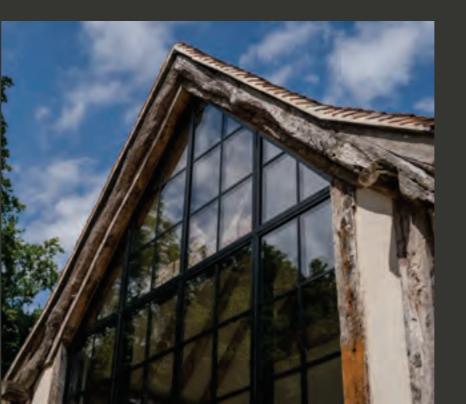

## EXTERIOR STEEL LOOK COLLECTION

Our signature ALUCO Elite collection is inspired by traditional, industrial steel windows and the highly sought after Scandi-style. Combining cutting edge technology with artisan designs and craftsmanship, we create striking but minimalist metal frames, featuring slim sightlines and the iconic grid-like designs, with styles that range from classic heritage to contemporary. These versatile windows and exterior doors have the ability to completely transform your home, letting in more light and creating luxury living spaces.

## EXTERIOR STEEL LOOK COLLECTION

The Aluco steel look system uses modern high performing materials to create traditional steel look style doors, screens, partitions and windows. Delivering classic industrial finish products with slim sightlines, to provide maximum natural light whilst delivering thermal, security and weathering performance.