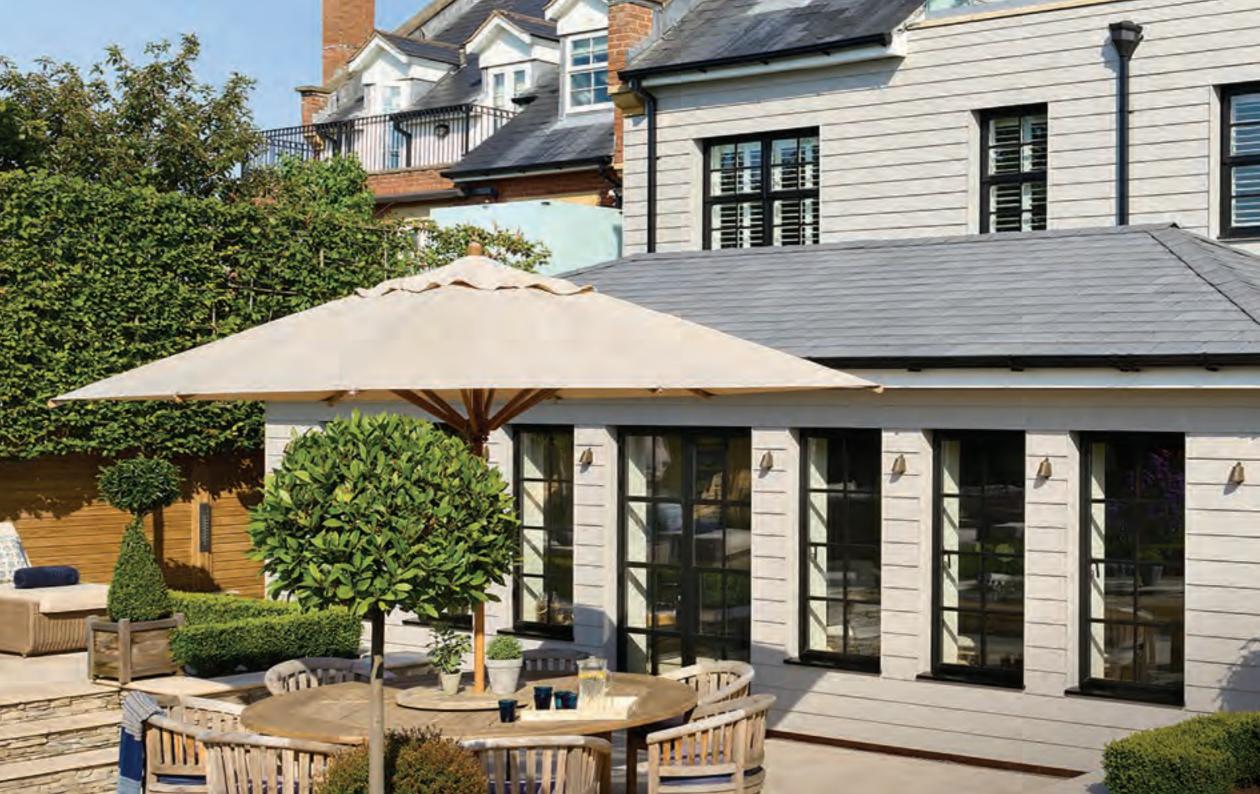

## EXTERIOR STEEL LOOK COLLECTION

Our signature ALUCO Elite collection is inspired by traditional, industrial steel windows and the highly sought after Scandi-style. Combining cutting edge technology with artisan designs and craftsmanship, we create striking but minimalist metal frames, featuring slim sightlines and the iconic grid-like designs, with styles that range from classic heritage to contemporary. These versatile windows and exterior doors have the ability to completely transform your home, letting in more light and creating luxury living spaces.

## EXTERIOR STEEL LOOK COLLECTION

The Aluco steel look system uses modern high performing materials to create traditional steel look style doors, screens, partitions and windows. Delivering classic industrial finish products with slim sightlines, to provide maximum natural light whilst delivering thermal, security and weathering performance.