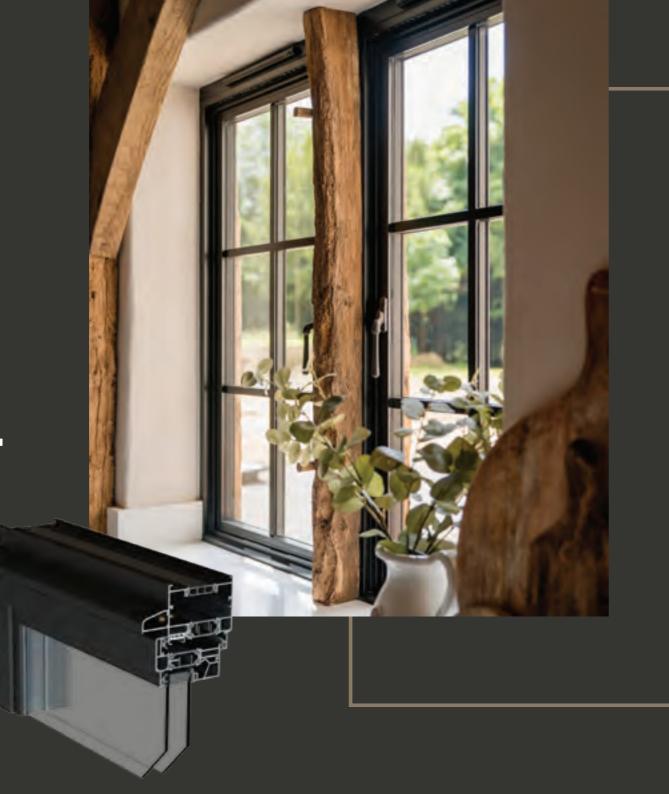

Super Slim Rolled Steel Look Design

### SUPER SLIM, SUPER LUXURY

Our design perfectly replicates the timeless elegance of traditional steel windows, combining classic charm with modern innovation. The result is a super-slim, luxury look that enhances any space, offering both aesthetic beauty and high performance. Enjoy the sophistication of steel with the benefits of contemporary design.

Discreet Trickle Ventilation and Overhead Weather Bar Combined

### UNIQUE DETAIL & DESIGN

Our windows combine the functionality of efficient ventilation with the elegance of traditional design. Featuring an aesthetic that faithfully replicates the weather bar detail, they offer a perfect balance of form and function—providing optimal airflow while maintaining a sleek, timeless look that enhances your home's character.