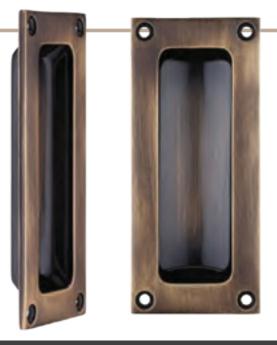

#### **Sliding Door Handle**

- Rectangular recess pull
- Flush fitting

### **INTERIOR STEEL LOOK FURNITURE**

- Black, Satin Chrome & Antique Brass finishes.

ANTIQUE BRASS SLIDING DOOR HANDLE

SATIN CHROME