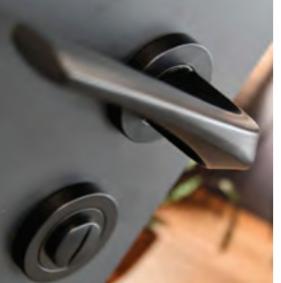

### **EXTERIOR STEEL LOOK FURNITURE**

#### **Brompton & Newbury Handles**

The Brompton & Newbury of window and door handles are available in a choice of bulb and textured, knurled surface designs and are all available in a range of 5 finishes. All furniture options are perfectly suited, so window and door options will match perfectly.

#### Window & Door Range

The range of standard window and door handles are both available in colour matched white, black, gold and chrome finishes. Standard on all Exterior steel look window and doors.