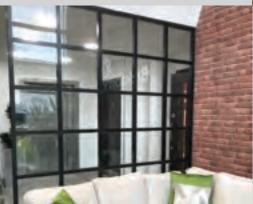

## INTERIOR STEEL LOOK SCREENS & PARTITIONS

Aluco interior screens and partitions use the same core components as the doors but are manufactured with slim 33mm outer-frame. They also incorporate the standard 33mm transoms and are also available with ultra-slim 20mm Astragal bars which can accommodate various style choices. Clear and obscure glass designs are also available.

Our interior screens add an extra dimension to your room without closing any of your room off to natural daylight.