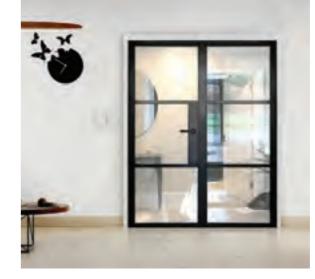

## INTERIOR STEEL LOOK SINGLE DOORS

With classic details like handle back plates, slim horizontal and vertical glazing bars, bottom kick plates, rose back plate handles as well as the bespoke Floating Lock.

#### UPGRADE TO A SUPER SLIM BAR 20MM FLOATING LOCK

To further enhance the Aluco Steel Look collection a 'Super Slim Bar 20mm Floating Lock' design is available on all interior single and double doors.