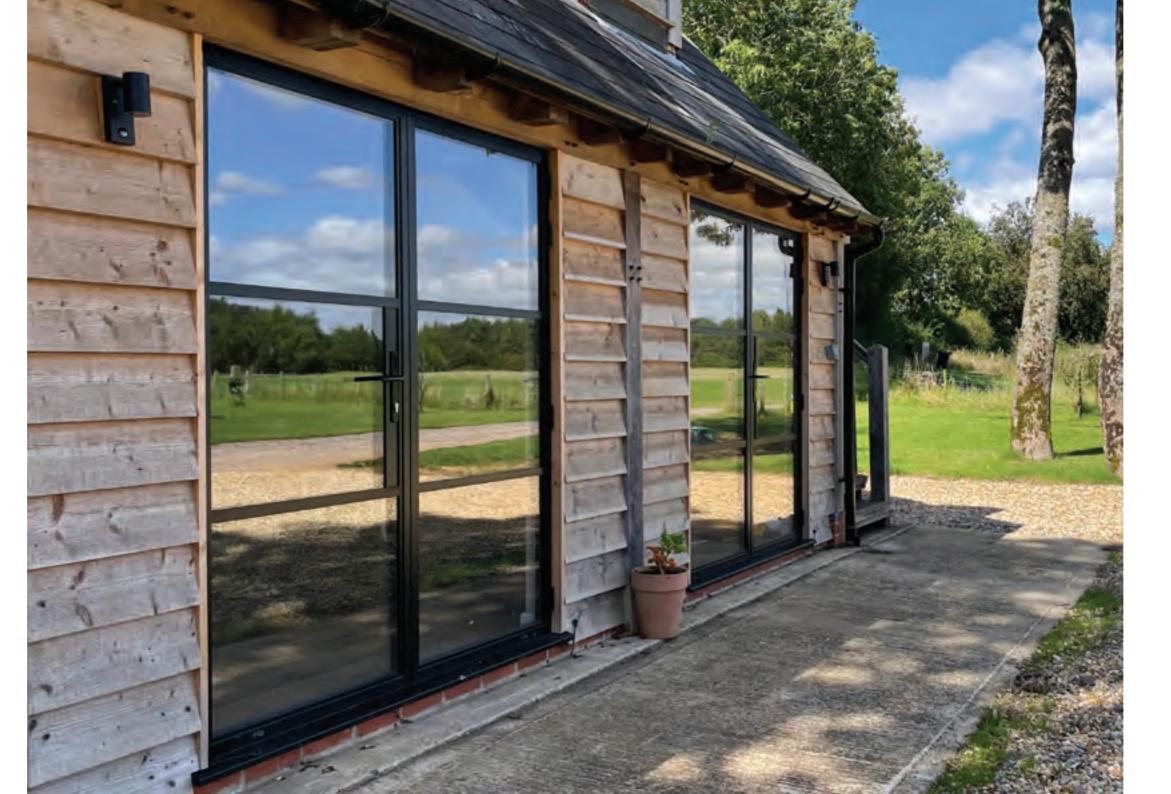

## EXTERIOR STEEL LOOK COLLECTION

Our signature ALUCO Elite collection is inspired by traditional, industrial steel windows and the highly sought after Scandi-style. Combining cutting edge technology with artisan designs and craftsmanship, we create striking but minimalist metal frames, featuring slim sightlines and the iconic grid-like designs, with styles that range from classic heritage to contemporary. These versatile windows and exterior doors have the ability to completely transform your home, letting in more light and creating luxury living spaces.

## EXTERIOR STEEL LOOK COLLECTION

The Aluco steel look system uses modern high performing materials to create traditional steel look style doors, screens, partitions and windows. Delivering classic industrial finish products with slim sightlines, to provide maximum natural light whilst delivering thermal, security and weathering performance.