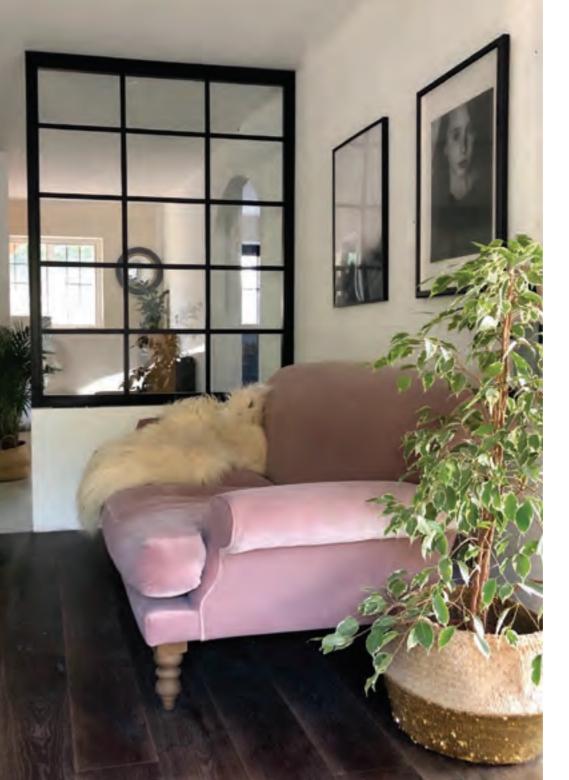

## INTERIOR STEEL LOOK SCREENS & PARTITIONS

Aluco interior screens and partitions use the same core components as the doors but are manufactured with slim 33mm outer-frame. They also incorporate the standard 33mm transoms and are also available with ultra-slim 20mm Astragal bars which can accommodate various style choices. Clear and obscure glass designs are also available.

Our interior screens add an extra dimension to your room without closing any of your room off to natural daylight.