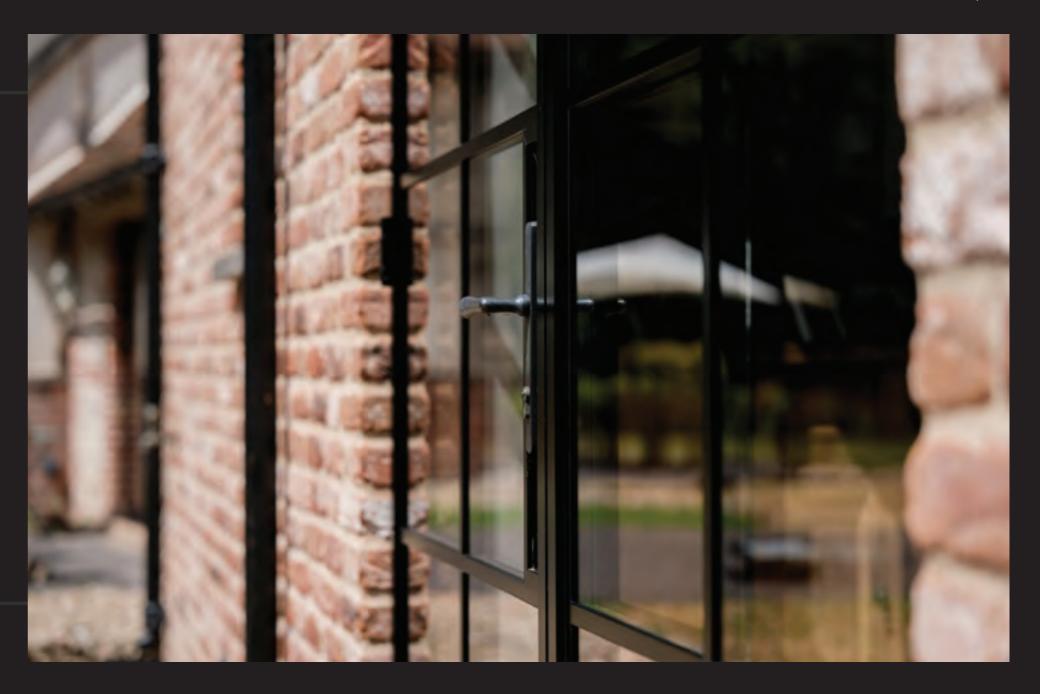

## EXTERIOR STEEL LOOK COLLECTION

## EXTERIOR STEEL LOOK COLLECTION

The Aluco steel look system uses modern high performing materials to create traditional steel look style doors, screens, partitions and windows. Delivering classic industrial finish products with slim sightlines, to provide maximum natural light whilst delivering thermal, security and weathering performance.

Our signature ALUCO Elite collection is inspired by traditional, industrial steel windows and the highly sought after Scandi-style. Combining cutting edge technology with artisan designs and craftsmanship, we create striking but minimalist metal frames, featuring slim sightlines and the iconic grid-like designs, with styles that range from classic heritage to contemporary. These versatile windows and exterior doors have the ability to completely transform your home, letting in more light and creating luxury living spaces.