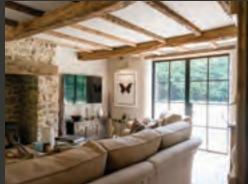

## LUXURY STEEL-LOOK INTERIOR DOORS

#### It's The Inside That Counts

Every door in the Aluco collection is designed and handcrafted by our skilled craftsmen. Our ethos is one of the exceptional design and product performance, created to compliment the home and lifestyle of our customers. We believe in producing architectural solutions that will delight customers now, and for the years to come.

## INTERIOR DOORS, SCREENS AND PARTITIONS RANGE

The Aluco steel look interior system is a unique bespoke design, created to give you a traditional steel look style of doors, screens and partitions. Delivering classic industrial finish products with slim sightlines, to provide maximum natural light whilst delivering stylish design and practical design choice for any room or lifestyle.