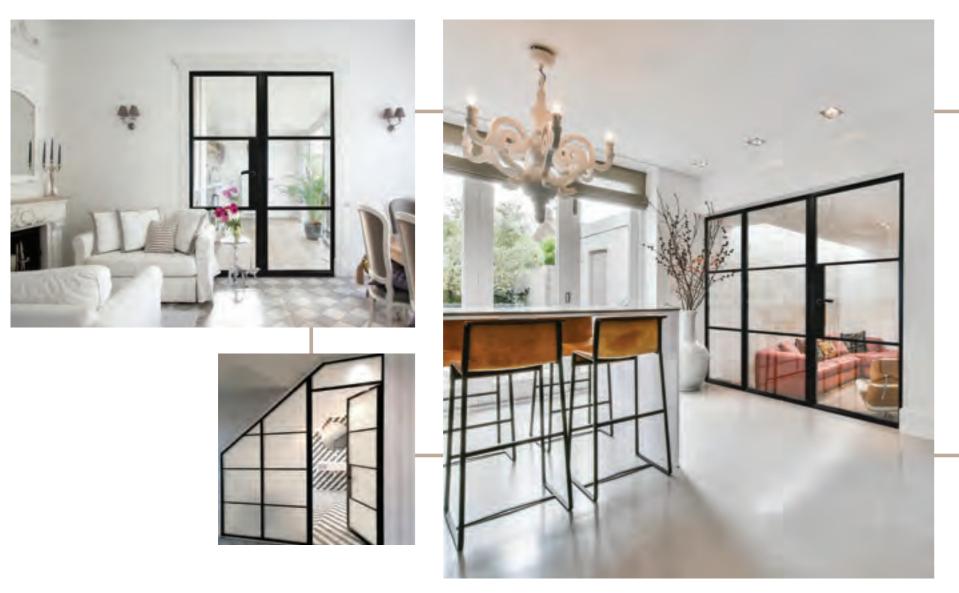

## INTERIOR DOORS, SCREENS AND PARTITIONS RANGE

The Aluco steel look interior system is a unique bespoke design, created to give you a traditional steel look style of doors, screens and partitions. Delivering classic industrial finish products with slim sightlines, to provide maximum natural light whilst delivering stylish design and practical design choice for any room or lifestyle.

Our interior doors and screens will enhance any home, with classic details like slim horizontal and vertical glazing bars, bottom kick plates, rose back plate handles as well as the bespoke Floating Lock. All these go to provide you with the iconic industrial finish, available as single and double glazed options.