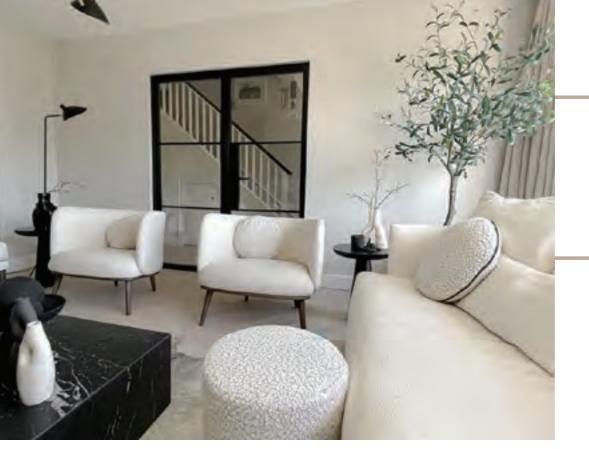

## INTERIOR STEEL LOOK DOUBLE DOORS

Interior double doors have the same features as the single door. The door meeting stile is a one-piece design for added strength and is provided with a range of finger-bolts available in a range of lengths for easier operation and reach.

## INTERIOR STEEL LOOK SLIDING & POCKET DOORS

Offering a classic industrial finish with wide lock body, deep bottom rail and slim transom bars, the classic art deco steel look finish. Providing an alternative design choice to any room.