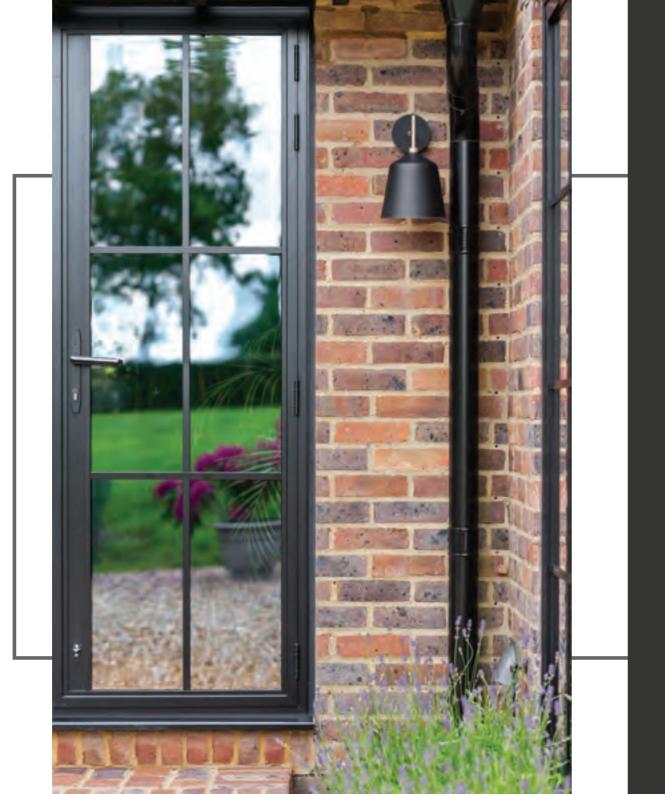

#### **Unique Design, Futureproof Performance**

Individually designed to adhere to Aluco's exacting principles, our luxury, bespoke external doors and windows blend specialist knowledge with the finest materials and craftsmanship to realise the ultimate next generation products.

Our signature ALUCO Elite collection is inspired by traditional, industrial steel windows and the highly sought after Scandi-style. Combining cutting edge technology with artisan designs and craftsmanship, we create striking but minimalist metal frames, featuring slim sightlines and the iconic grid-like designs, with styles that range from classic heritage to contemporary. These versatile windows and exterior doors have the ability to completely transform your home, letting in more light and creating luxury living spaces.

## EXTERIOR STEEL LOOK COLLECTION

The Aluco steel look system uses modern high performing materials to create traditional steel look style doors, screens, partitions and windows. Delivering classic industrial finish products with slim sightlines, to provide maximum natural light whilst delivering thermal, security and weathering performance.