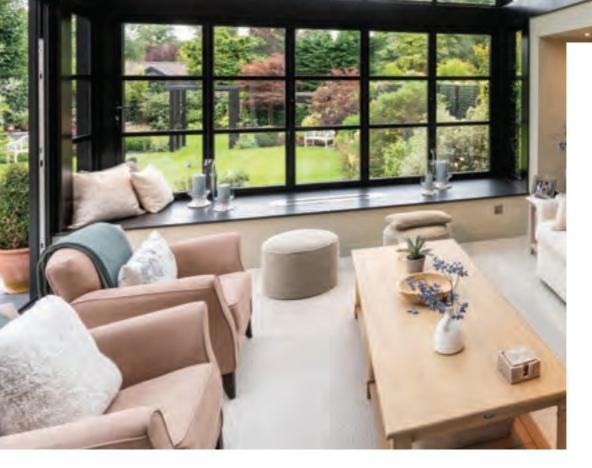

## LUXURY STEEL-LOOK INTERIOR DOORS

#### It's The Inside That Counts

Every door in the Aluco collection is designed and handcrafted by our skilled craftsmen. Our ethos is one of the exceptional design and product performance, created to compliment the home and lifestyle of our customers. We believe in producing architectural solutions that will delight customers now, and for the years to come.

## INTERIOR DOORS, SCREENS AND PARTITIONS RANGE

The Aluco steel look interior system is a unique bespoke design, created to give you a traditional steel look style of doors, screens and partitions. Delivering classic industrial finish products with slim sightlines, to provide maximum natural light whilst delivering stylish design and practical design choice for any room or lifestyle.

Our interior doors and screens will enhance any home, with classic details like slim horizontal and vertical glazing bars, bottom kick plates, rose back plate handles as well as the bespoke Floating Lock. All these go to provide you with the iconic industrial finish, available as single and double glazed options.