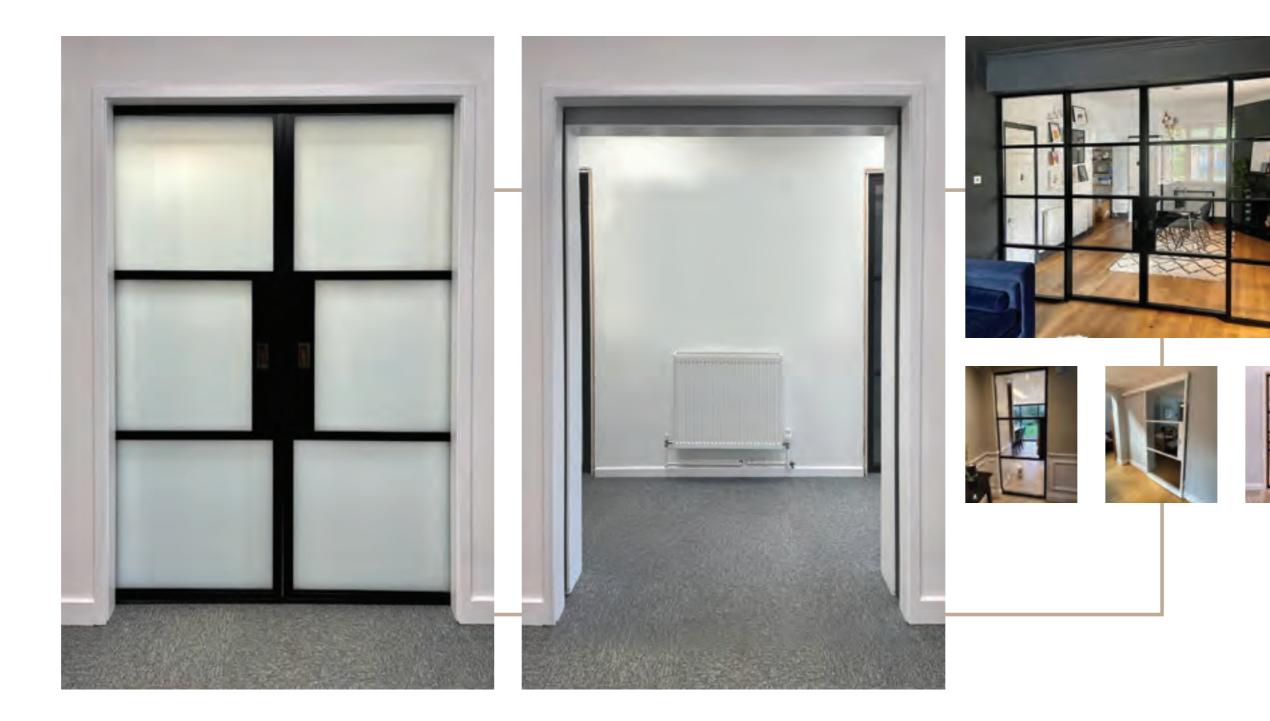

## INTERIOR STEEL LOOK DOUBLE DOORS

Interior double doors have the same features as the single door. The door meeting stile is a one-piece design for added strength and is provided with a range of finger-bolts available in a range of lengths for easier operation and reach.

## INTERIOR STEEL LOOK SLIDING & POCKET DOORS

Offering a classic industrial finish with wide lock body, deep bottom rail and slim transom bars, the classic art deco steel look finish. Providing an alternative design choice to any room.