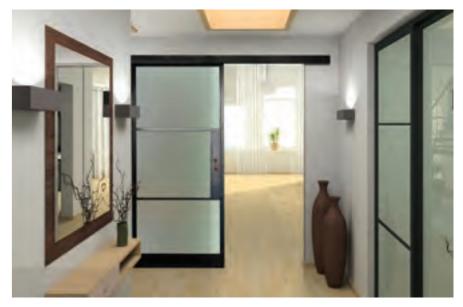

## INTERIOR STEEL LOOK SLIDING & POCKET DOORS

Offering a classic industrial finish with wide lock body, deep bottom rail and slim transom bars, the classic art deco steel look finish. Providing an alternative design choice to any room.