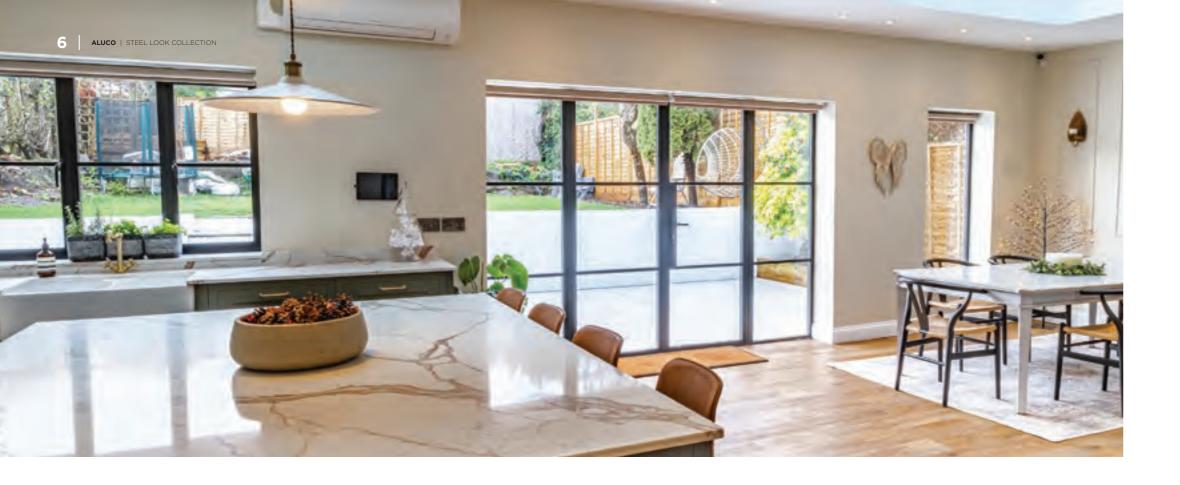

## EXTERIOR STEEL LOOK COLLECTION

The Aluco steel look system uses modern high performing materials to create traditional steel look style doors, screens, partitions and windows. Delivering classic industrial finish products with slim sightlines, to provide maximum natural light whilst delivering thermal, security and weathering performance.

Our signature ALUCO Elite collection is inspired by traditional, industrial steel windows and the highly sought after Scandi-style. Combining cutting edge technology with artisan designs and craftsmanship, we create striking but minimalist metal frames, featuring slim sightlines and the iconic grid-like designs, with styles that range from classic heritage to contemporary. These versatile windows and exterior doors have the ability to completely transform your home, letting in more light and creating luxury living spaces.