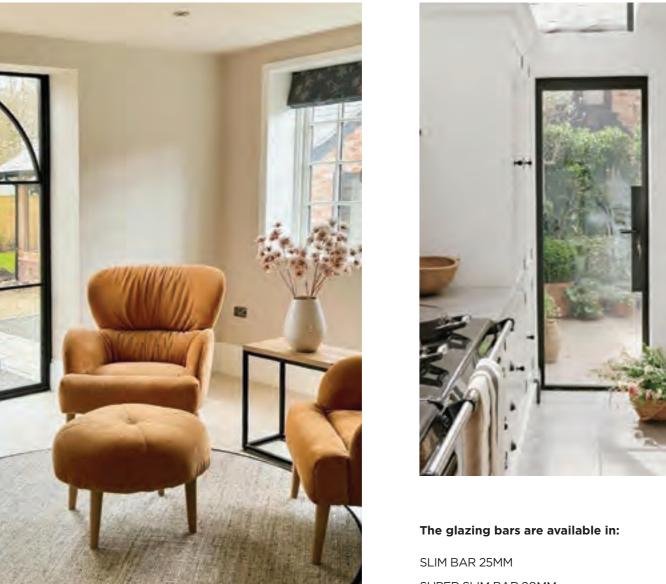

### MAXIMISE YOUR VIEW

Elite exterior doors just got taller. Through design innovation we can make single and French doors up to 2400mm tall before needing to introduce additional strengthening bars above. The 2400mm maximum height can be achieved using our 38mm transoms. Slim profile sightlines equals maximum light ingress.

### THE ULTIMATE IN STEEL LOOK

To further enhance the Aluco Steel Look collection a 'Floating Lock' design is available on all interior and exterior single and double doors. This unique design enables a full sheet of glass to be incorporated and thus remove the need for any glazing bars. Alternatively, this design can also be chosen along with slim 20mm or 25mm horizontal glazing bars above and below the floating lock, the choice is yours.\*