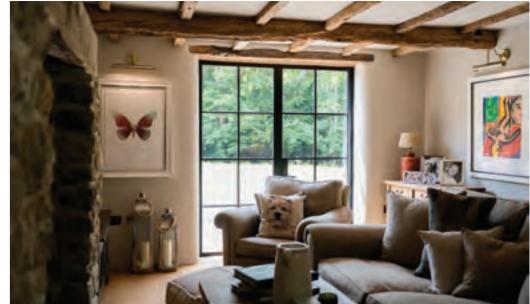

## LUXURY STEEL-LOOK INTERIOR DOORS

#### It's The Inside That Counts

Every door in the Aluco collection is designed and handcrafted by our skilled craftsmen. Our ethos is one of the exceptional design and product performance, created to compliment the home and lifestyle of our customers. We believe in producing architectural solutions that will delight customers now, and for the years to come.

## INTERIOR DOORS, SCREENS AND PARTITIONS RANGE

The Aluco steel look interior system is a unique bespoke design, created to give you a traditional steel look style of doors, screens and partitions. Delivering classic industrial finish products with slim sightlines, to provide maximum natural light whilst delivering stylish design and practical design choice for any room or lifestyle.