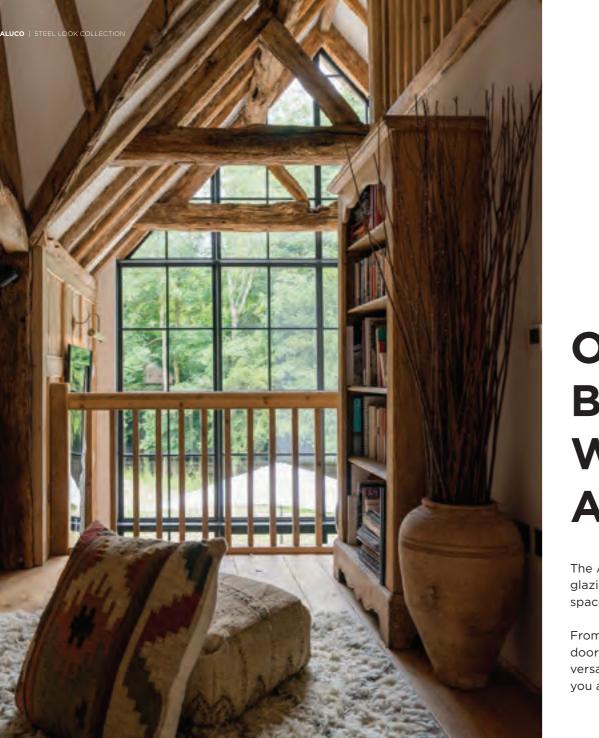

### **OUR EXQUISITE** BESPOKE **WINDOWS DOORS AND SCREENS**

The Aluco Collection offers exceptional steel look architectural glazing solutions, meticulously designed to transform your living space into something truly extraordinary.

From our iconic steel replica range of exterior windows and doors, through to our stunning interior doors and screens, and our versatile Bi-Folding door range, Aluco offer a unique solution to you and your home.