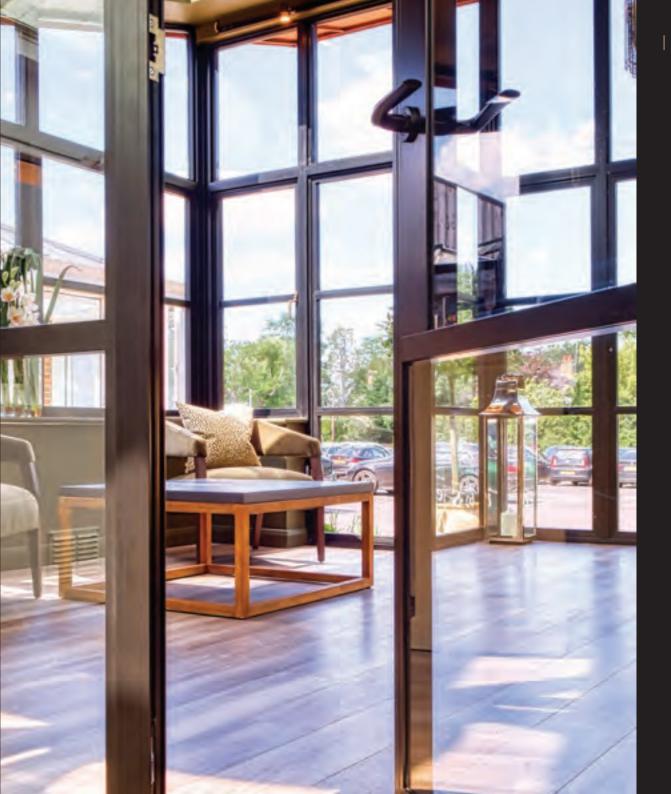

## LUXURY STEEL-LOOK INTERIOR DOORS

#### It's The Inside That Counts

Every door in the Aluco collection is designed and handcrafted by our skilled craftsmen. Our ethos is one of the exceptional design and product performance, created to compliment the home and lifestyle of our customers. We believe in producing architectural solutions that will delight customers now, and for the years to come.

## INTERIOR DOORS, SCREENS AND PARTITIONS RANGE

The Aluco steel look interior system is a unique bespoke design, created to give you a traditional steel look style of doors, screens and partitions. Delivering classic industrial finish products with slim sightlines, to provide maximum natural light whilst delivering stylish design and practical design choice for any room or lifestyle.