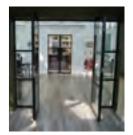

## INTERIOR STEEL LOOK DOUBLE DOORS

Interior double doors have the same features as the single door. The door meeting stile is a one-piece design for added strength and is provided with a range of finger-bolts available in a range of lengths for easier operation and reach.

## INTERIOR STEEL LOOK SLIDING & POCKET DOORS

Offering a classic industrial finish with wide lock body, deep bottom rail and slim transom bars, the classic art deco steel look finish. Providing an alternative design choice to any room.