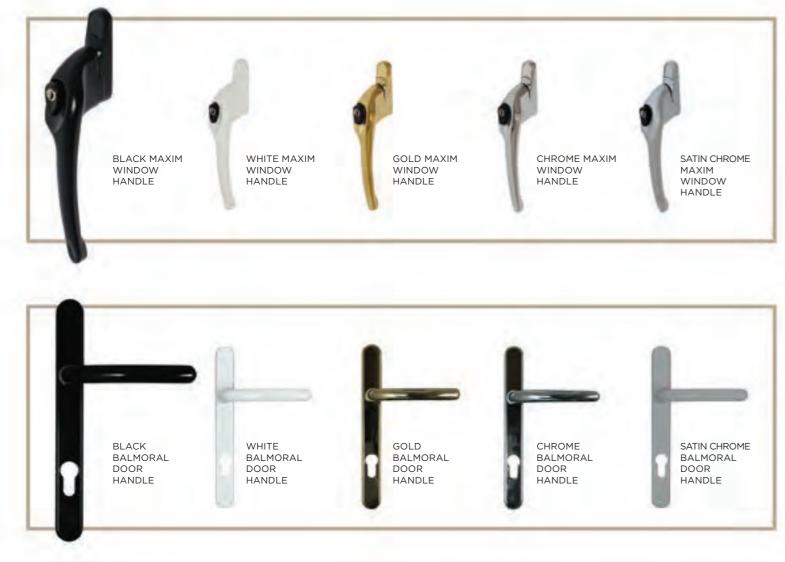

#### Window & Door Range

The range of standard window and door handles are both available in colour matched white, black, gold and chrome finishes. Standard on all Exterior steel look window and doors.