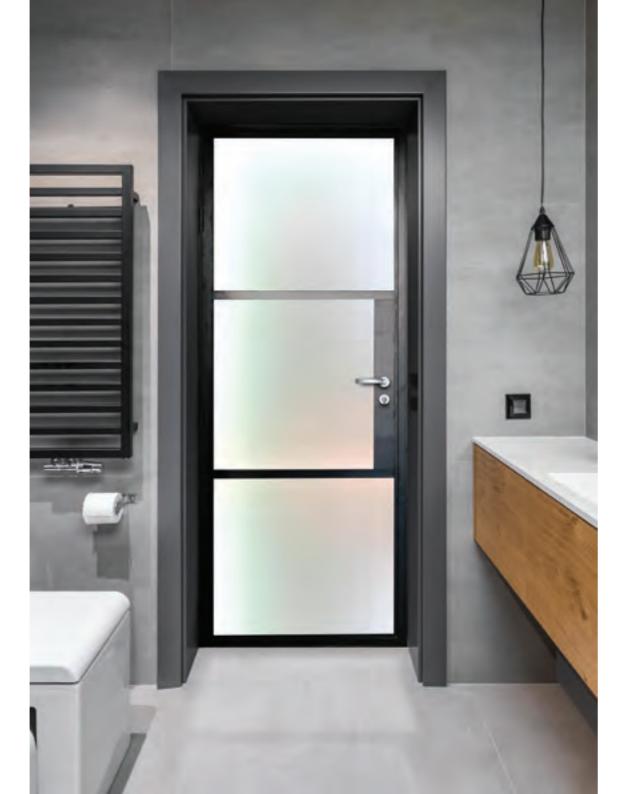

## INTERIOR STEEL LOOK SINGLE DOORS

With classic details like handle back plates, slim horizontal and vertical glazing bars, bottom kick plates, rose back plate handles as well as the bespoke Floating Lock.

#### UPGRADE TO A SUPER SLIM BAR 20MM FLOATING LOCK

To further enhance the Aluco Steel Look collection a 'Super Slim Bar 20mm Floating Lock' design is available on all interior single and double doors.