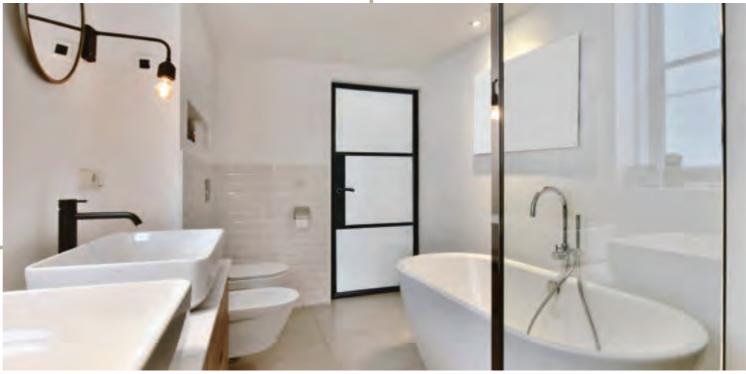

## LUXURY STEEL-LOOK INTERIOR DOORS

#### It's The Inside That Counts

Every door in the Aluco collection is designed and handcrafted by our skilled craftsmen. Our ethos is one of the exceptional design and product performance, created to compliment the home and lifestyle of our customers. We believe in producing architectural solutions that will delight customers now, and for the years to come.

## INTERIOR DOORS, SCREENS AND PARTITIONS RANGE

The Aluco steel look interior system is a unique bespoke design, created to give you a traditional steel look style of doors, screens and partitions. Delivering classic industrial finish products with slim sightlines, to provide maximum natural light whilst delivering stylish design and practical design choice for any room or lifestyle.

Our interior doors and screens will enhance any home, with classic details like slim horizontal and vertical glazing bars, bottom kick plates, rose back plate handles as well as the bespoke Floating Lock. All these go to provide you with the iconic industrial finish, available as single and double glazed options.