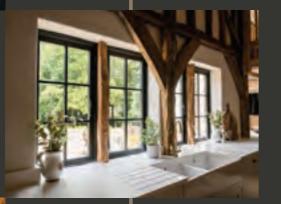

## INTERIOR DOORS, SCREENS AND PARTITIONS RANGE

The Aluco steel look interior system is a unique bespoke design, created to give you a traditional steel look style of doors, screens and partitions. Delivering classic industrial finish products with slim sightlines, to provide maximum natural light whilst delivering stylish design and practical design choice for any room or lifestyle.

Our interior doors and screens will enhance any home, with classic details like slim horizontal and vertical glazing bars, bottom kick plates, rose back plate handles as well as the bespoke Floating Lock. All these go to provide you with the iconic industrial finish, available as single and double glazed options.

## ALUCO<sup>™</sup> INTERIOR STEEL LOOK COLLECTION

The Aluco steel look interior system is a unique bespoke design, created to give you a traditional steel look style of doors, screens and partitions. Delivering classic industrial finish products with slim sightlines, to provide maximum natural light whilst delivering stylish design and practical design choice for any room or lifestyle.