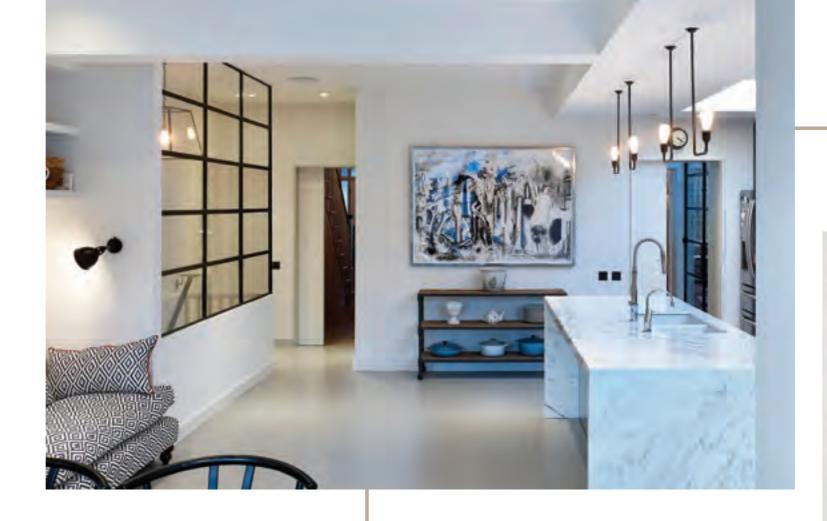

## INTERIOR STEEL LOOK SCREENS & PARTITIONS

Aluco interior screens and partitions use the same core components as the doors but are manufactured with slim 33mm outer-frame. They also incorporate the standard 33mm transoms and are also available with ultra-slim 20mm Astragal bars which can accommodate various style choices. Clear and obscure glass designs are also available.

Our interior screens add an extra dimension to your room without closing any of your room off to natural daylight.