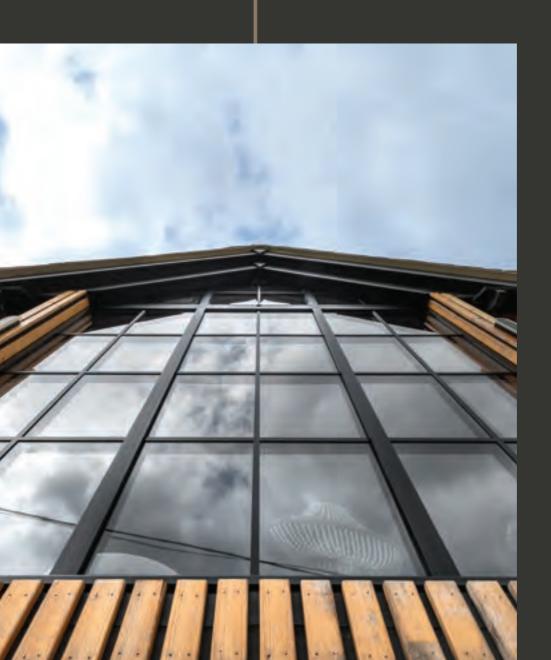

## EXTERIOR STEEL LOOK COLLECTION

Our signature ALUCO Elite collection is inspired by traditional, industrial steel windows and the highly sought after Scandi-style. Combining cutting edge technology with artisan designs and craftsmanship, we create striking but minimalist metal frames, featuring slim sightlines and the iconic grid-like designs, with styles that range from classic heritage to contemporary. These versatile windows and exterior doors have the ability to completely transform your home, letting in more light and creating luxury living spaces.

## EXTERIOR STEEL LOOK COLLECTION

The Aluco steel look system uses modern high performing materials to create traditional steel look style doors, screens, partitions and windows. Delivering classic industrial finish products with slim sightlines, to provide maximum natural light whilst delivering thermal, security and weathering performance.