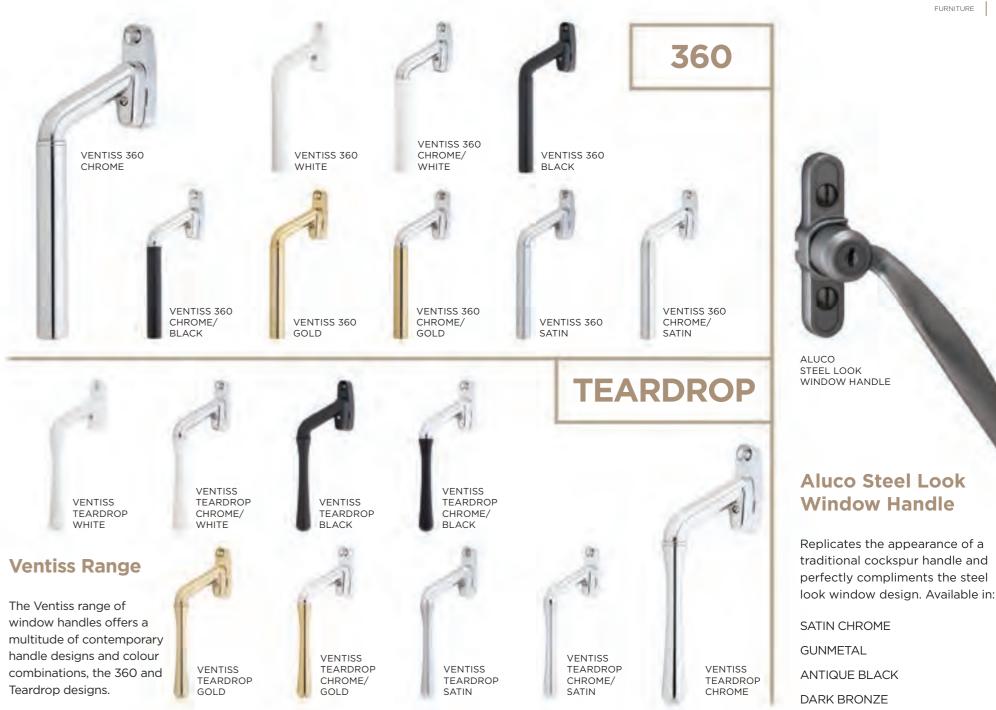

### **EXTERIOR STEEL LOOK FURNITURE**

#### **Brompton & Newbury Handles**

The Brompton & Newbury of window and door handles are available in a choice of bulb and textured, knurled surface designs and are all available in a range of 5 finishes. All furniture options are perfectly suited, so window and door options will match perfectly.

#### **Art Deco Range**

For that truly Art Deco look, this range of suited window and door handles are available in a range of 4 finishes

POLISHED CHROME ART DECO WINDOW HANDLE

ANTIQUE BRASS ART DECO DOOR HANDLE