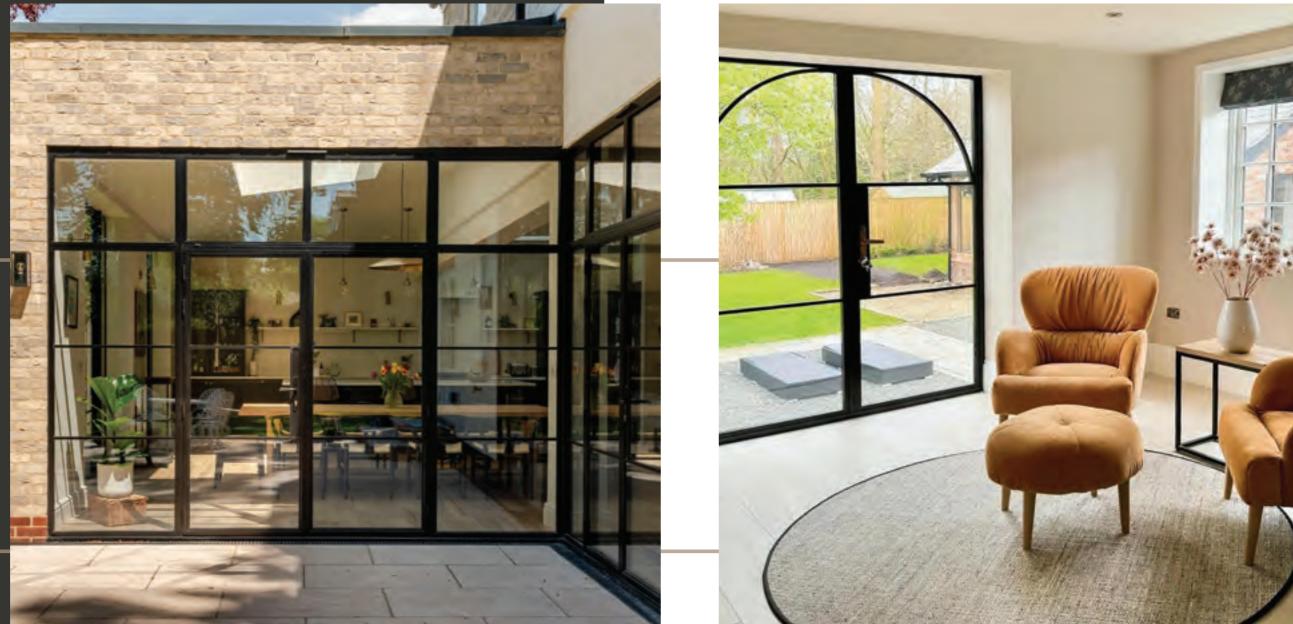

## EXTERIOR STEEL LOOK COLLECTION

The Aluco steel look system uses modern high performing materials to create traditional steel look style doors, screens, partitions and windows. Delivering classic industrial finish products with slim sightlines, to provide maximum natural light whilst delivering thermal, security and weathering performance.

Our signature ALUCO Elite collection is inspired by traditional, industrial steel windows and the highly sought after Scandi-style. Combining cutting edge technology with artisan designs and craftsmanship, we create striking but minimalist metal frames, featuring slim sightlines and the iconic grid-like designs, with styles that range from classic heritage to contemporary. These versatile windows and exterior doors have the ability to completely transform your home, letting in more light and creating luxury living spaces.

### MAXIMISE YOUR VIEW

Elite exterior doors just got taller. Through design innovation we can make single and French doors up to 2400mm tall before needing to introduce additional strengthening bars above. The 2400mm maximum height can be achieved using our 38mm transoms. Slim profile sightlines equals maximum light ingress.