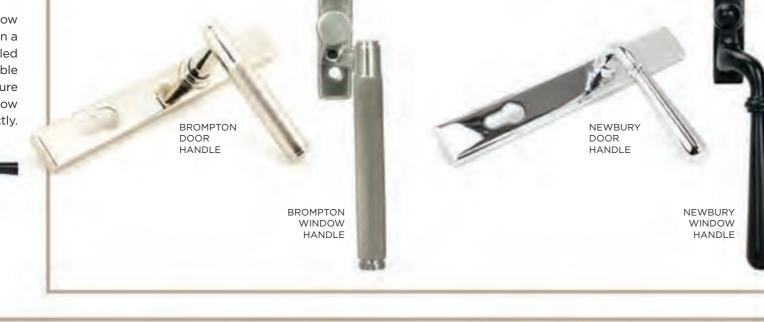

### **EXTERIOR STEEL LOOK FURNITURE**

#### **Brompton & Newbury Handles**

The Brompton & Newbury of window and door handles are available in a choice of bulb and textured, knurled surface designs and are all available in a range of 5 finishes. All furniture options are perfectly suited, so window and door options will match perfectly.