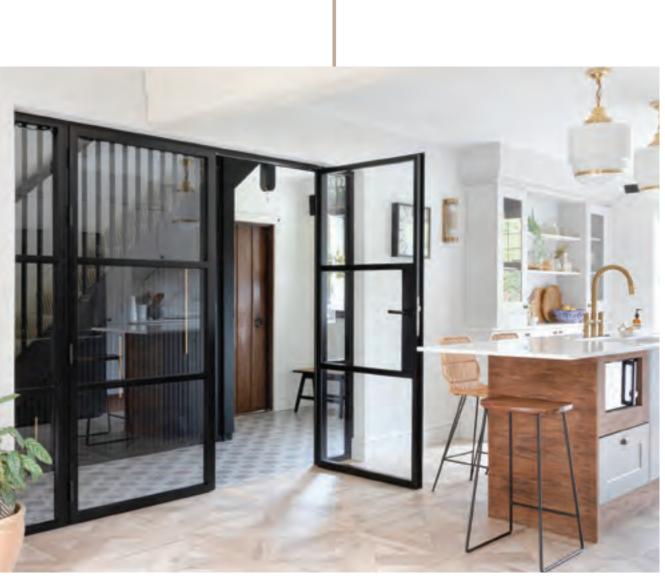

## INTERIOR DOORS, SCREENS AND PARTITIONS RANGE

The Aluco steel look interior system is a unique bespoke design, created to give you a traditional steel look style of doors, screens and partitions. Delivering classic industrial finish products with slim sightlines, to provide maximum natural light whilst delivering stylish design and practical design choice for any room or lifestyle.

Our interior doors and screens will enhance any home, with classic details like slim horizontal and vertical glazing bars, bottom kick plates, rose back plate handles as well as the bespoke Floating Lock. All these go to provide you with the iconic industrial finish, available as single and double glazed options.

## INTERIOR STEEL LOOK SLIDING & POCKET DOORS

Offering a classic industrial finish with wide lock body, deep bottom rail and slim transom bars, the classic art deco steel look finish. Providing an alternative design choice to any room.