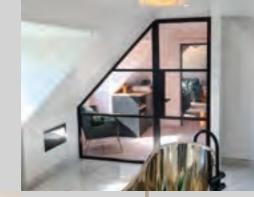

## INTERIOR STEEL LOOK SCREENS & PARTITIONS

Aluco interior screens and partitions use the same core components as the doors but are manufactured with slim 33mm outer-frame. They also incorporate the standard 33mm transoms and are also available with ultra-slim 20mm Astragal bars which can accommodate various style choices. Clear and obscure glass designs are also available.

Our interior screens add an extra dimension to your room without closing any of your room off to natural daylight.