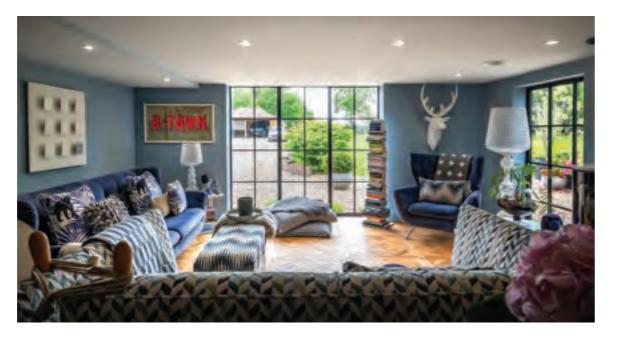

## INTERIOR STEEL LOOK SCREENS & PARTITIONS

Aluco interior screens and partitions use the same core components as the doors but are manufactured with slim 33mm outer-frame. They also incorporate the standard 33mm transoms and are also available with ultra-slim 20mm Astragal bars which can accommodate various style choices. Clear and obscure glass designs are also available.

Our interior screens add an extra dimension to your room without closing any of your room off to natural daylight.