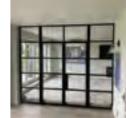

## INTERIOR STEEL LOOK SCREENS & PARTITIONS

Aluco interior screens and partitions use the same core components as the doors but are manufactured with slim 33mm outer-frame. They also incorporate the standard 33mm transoms and are also available with ultra-slim 20mm Astragal bars which can accommodate various style choices. Clear and obscure glass designs are also available.

Our interior screens add an extra dimension to your room without closing any of your room off to natural daylight.