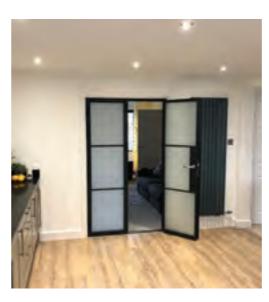

## INTERIOR STEEL LOOK DOUBLE DOORS

Interior double doors have the same features as the single door. The door meeting stile is a one-piece design for added strength and is provided with a range of finger-bolts available in a range of lengths for easier operation and reach.

## INTERIOR STEEL LOOK SLIDING & POCKET DOORS

Offering a classic industrial finish with wide lock body, deep bottom rail and slim transom bars, the classic art deco steel look finish. Providing an alternative design choice to any room.