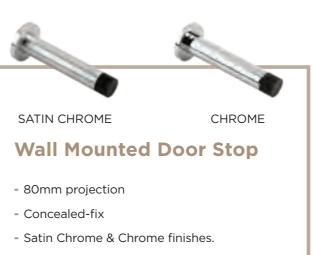

#### **Floor Mounted Door Stop**

- 48mm projection
- Concealed-fix
- Satin Chrome & Chrome finishes.