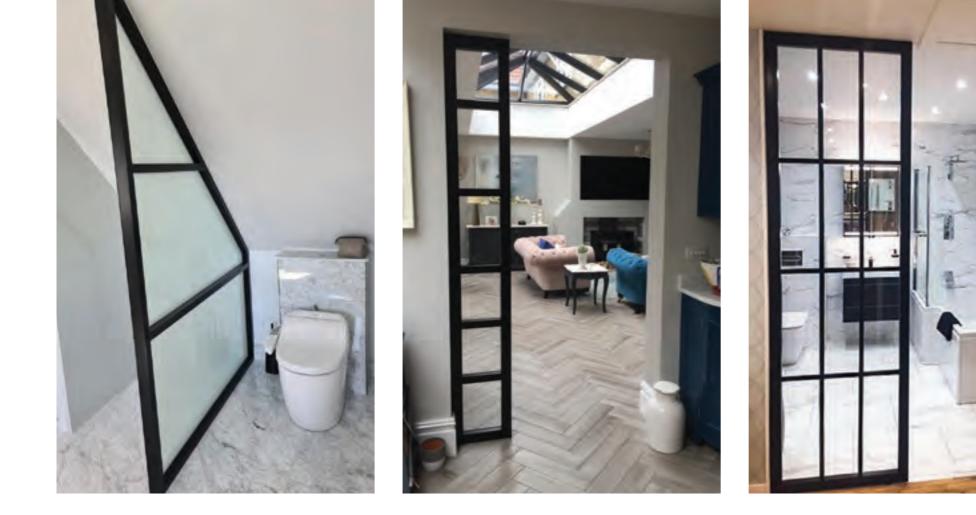

## INTERIOR STEEL LOOK SCREENS & PARTITIONS

Aluco interior screens and partitions use the same core components as the doors but are manufactured with slim 33mm outer-frame. They also incorporate the standard 33mm transoms and are also available with ultra-slim 20mm Astragal bars which can accommodate various style choices. Clear and obscure glass designs are also available.

Our interior screens add an extra dimension to your room without closing any of your room off to natural daylight.