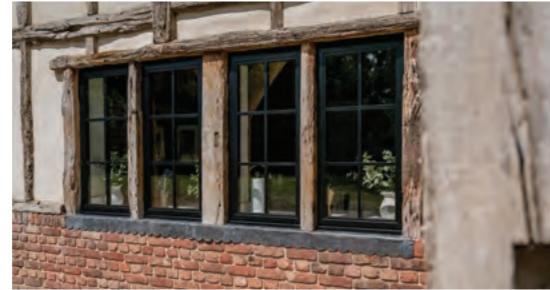

## EXTERIOR STEEL LOOK COLLECTION

Our signature ALUCO Elite collection is inspired by traditional, industrial steel windows and the highly sought after Scandi-style. Combining cutting edge technology with artisan designs and craftsmanship, we create striking but minimalist metal frames, featuring slim sightlines and the iconic grid-like designs, with styles that range from classic heritage to contemporary. These versatile windows and exterior doors have the ability to completely transform your home, letting in more light and creating luxury living spaces.

## EXTERIOR STEEL LOOK COLLECTION

The Aluco steel look system uses modern high performing materials to create traditional steel look style doors, screens, partitions and windows. Delivering classic industrial finish products with slim sightlines, to provide maximum natural light whilst delivering thermal, security and weathering performance.