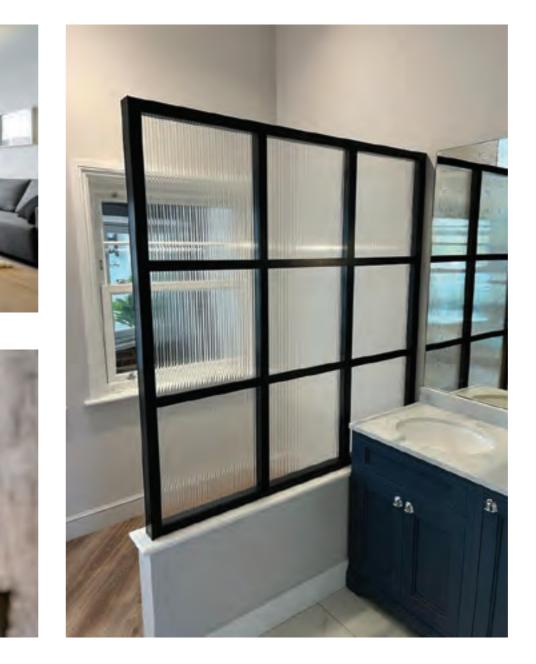

## INTERIOR STEEL LOOK SCREENS & PARTITIONS

Aluco interior screens and partitions use the same core components as the doors but are manufactured with slim 33mm outer-frame. They also incorporate the standard 33mm transoms and are also available with ultra-slim 20mm Astragal bars which can accommodate various style choices. Clear and obscure glass designs are also available.

Our interior screens add an extra dimension to your room without closing any of your room off to natural daylight.