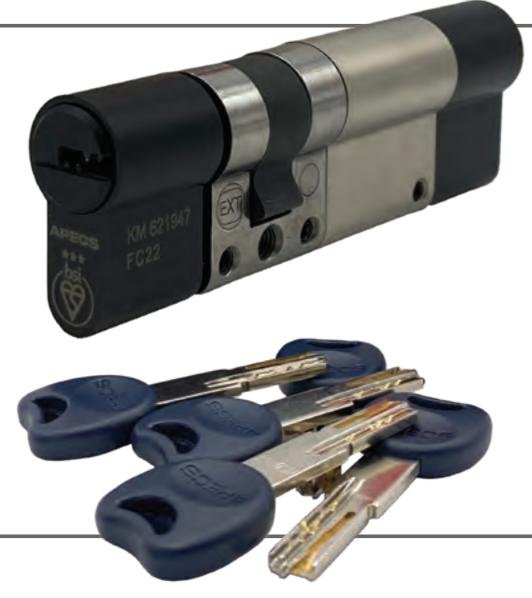

High Security Black 3-Star Flush Cylinder As Standard

## HEIGHTENED PEACE OF MIND FOR YOUR HOME

Offering the maximum level of security for entrance doors. The cylinder is specifically designed to protect from unauthorised access by burglars. The 3-Star cylinder is engineered with a unique sacrificial point, which when tampered with externally sets an interlocking cam mechanism into action, preventing any further damage to the internal parts of the cylinder, whilst still keeping the lock operable from the inside.