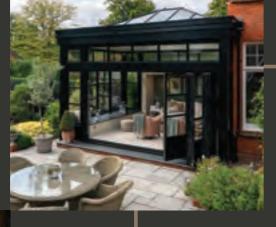

## EXTERIOR STEEL LOOK COLLECTION

Our signature ALUCO Elite collection is inspired by traditional, industrial steel windows and the highly sought after Scandi-style. Combining cutting edge technology with artisan designs and craftsmanship, we create striking but minimalist metal frames, featuring slim sightlines and the iconic grid-like designs, with styles that range from classic heritage to contemporary. These versatile windows and exterior doors have the ability to completely transform your home, letting in more light and creating luxury living spaces.

## EXTERIOR STEEL LOOK COLLECTION

The Aluco steel look system uses modern high performing materials to create traditional steel look style doors, screens, partitions and windows. Delivering classic industrial finish products with slim sightlines, to provide maximum natural light whilst delivering thermal, security and weathering performance.