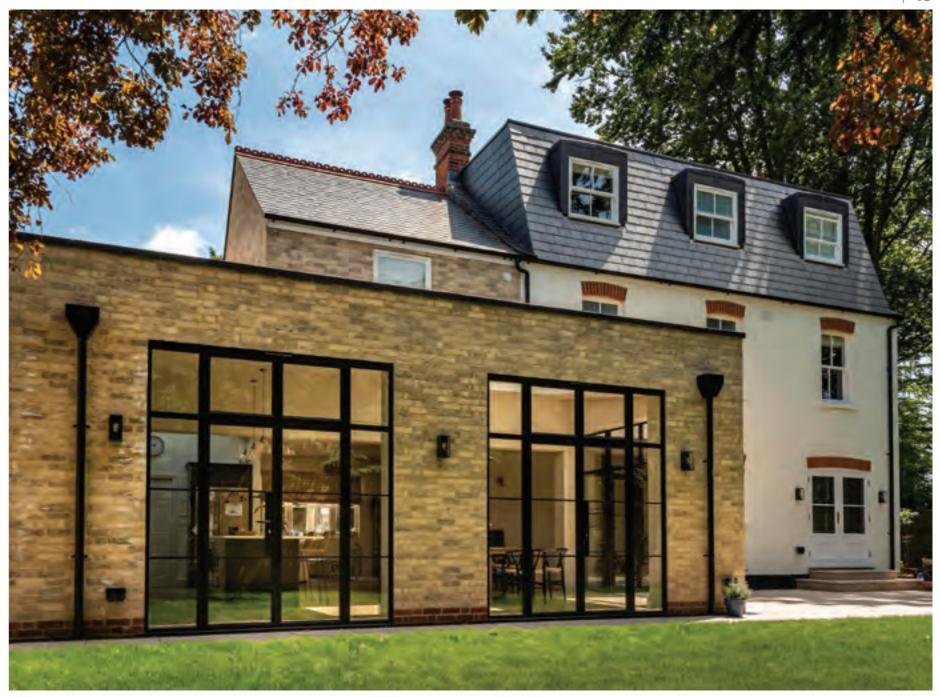

## EXTERIOR STEEL LOOK COLLECTION

#### **Unique Design, Futureproof Performance**

Individually designed to adhere to Aluco's exacting principles, our luxury, bespoke external doors and windows blend specialist knowledge with the finest materials and craftsmanship to realise the ultimate next generation products.

Our signature ALUCO Elite collection is inspired by traditional, industrial steel windows and the highly sought after Scandi-style. Combining cutting edge technology with artisan designs and craftsmanship, we create striking but minimalist metal frames, featuring slim sightlines and the iconic grid-like designs, with styles that range from classic heritage to contemporary. These versatile windows and exterior doors have the ability to completely transform your home, letting in more light and creating luxury living spaces.

## EXTERIOR STEEL LOOK COLLECTION

The Aluco steel look system uses modern high performing materials to create traditional steel look style doors, screens, partitions and windows. Delivering classic industrial finish products with slim sightlines, to provide maximum natural light whilst delivering thermal, security and weathering performance.