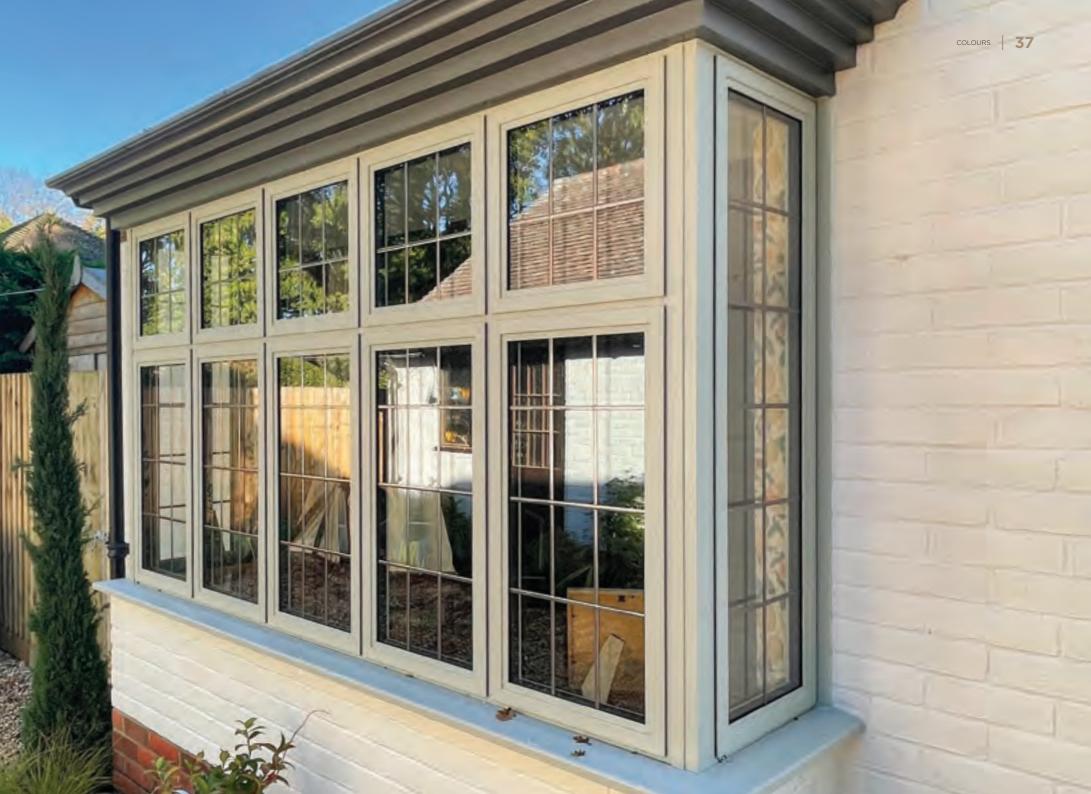

## EXTERIOR STEEL LOOK COLLECTION

Our signature ALUCO Elite collection is inspired by traditional, industrial steel windows and the highly sought after Scandi-style. Combining cutting edge technology with artisan designs and craftsmanship, we create striking but minimalist metal frames, featuring slim sightlines and the iconic grid-like designs, with styles that range from classic heritage to contemporary. These versatile windows and exterior doors have the ability to completely transform your home, letting in more light and creating luxury living spaces.

## EXTERIOR STEEL LOOK COLLECTION

The Aluco steel look system uses modern high performing materials to create traditional steel look style doors, screens, partitions and windows. Delivering classic industrial finish products with slim sightlines, to provide maximum natural light whilst delivering thermal, security and weathering performance.