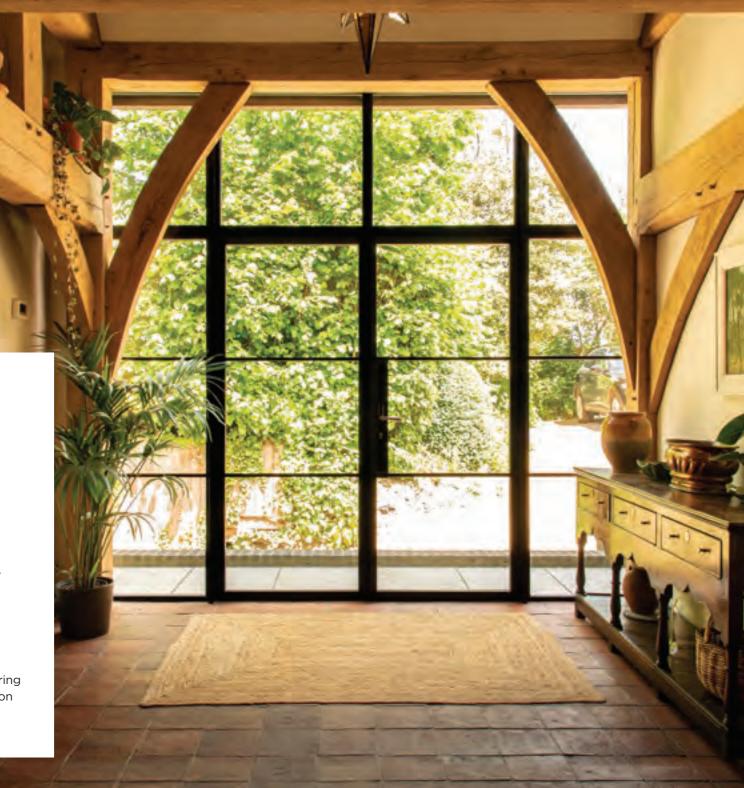

## EXTERIOR STEEL LOOK COLLECTION

#### **Unique Design, Futureproof Performance**

Individually designed to adhere to Aluco's exacting principles, our luxury, bespoke external doors and windows blend specialist knowledge with the finest materials and craftsmanship to realise the ultimate next generation products.

Our signature ALUCO Elite collection is inspired by traditional, industrial steel windows and the highly sought after Scandi-style. Combining cutting edge technology with artisan designs and craftsmanship, we create striking but minimalist metal frames, featuring slim sightlines and the iconic grid-like designs, with styles that range from classic heritage to contemporary. These versatile windows and exterior doors have the ability to completely transform your home, letting in more light and creating luxury living spaces.