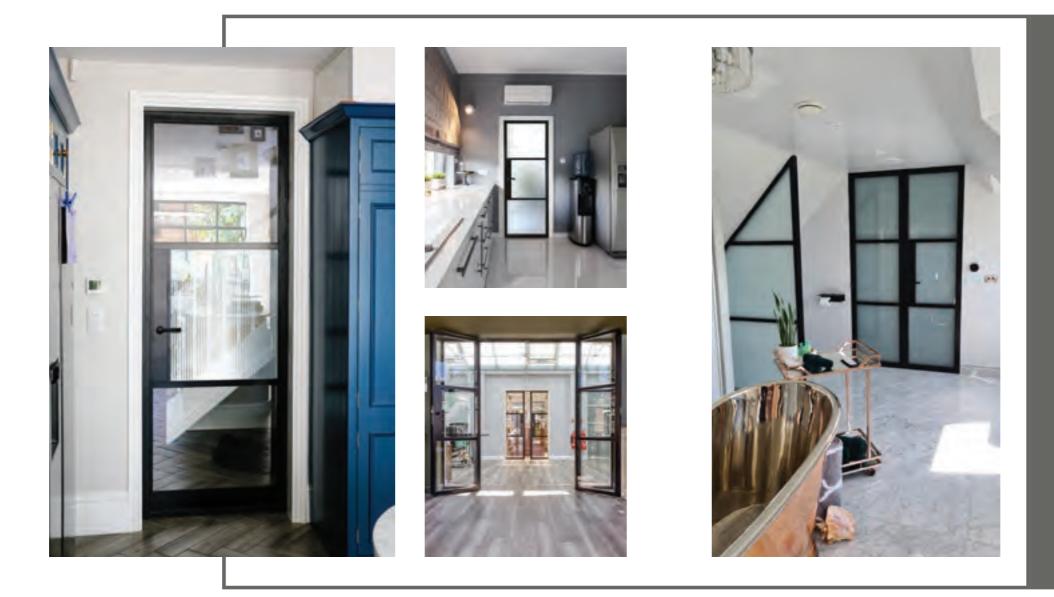

## LUXURY STEEL-LOOK INTERIOR DOORS

#### It's The Inside That Counts

Every door in the Aluco collection is designed and handcrafted by our skilled craftsmen. Our ethos is one of the exceptional design and product performance, created to compliment the home and lifestyle of our customers. We believe in producing architectural solutions that will delight customers now, and for the years to come.

## INTERIOR DOORS, SCREENS AND PARTITIONS RANGE

The Aluco steel look interior system is a unique bespoke design, created to give you a traditional steel look style of doors, screens and partitions. Delivering classic industrial finish products with slim sightlines, to provide maximum natural light whilst delivering stylish design and practical design choice for any room or lifestyle.

Our interior doors and screens will enhance any home, with classic details like slim horizontal and vertical glazing bars, bottom kick plates, rose back plate handles as well as the bespoke Floating Lock. All these go to provide you with the iconic industrial finish, available as single and double glazed options.

## INTERIOR STEEL LOOK SINGLE DOORS

With classic details like handle back plates, slim horizontal and vertical glazing bars, bottom kick plates, rose back plate handles as well as the bespoke Floating Lock.

## INTERIOR STEEL LOOK DOUBLE DOORS

Interior double doors have the same features as the single door. The door meeting stile is a one-piece design for added strength and is provided with a range of finger-bolts available in a range of lengths for easier operation and reach.

## INTERIOR STEEL LOOK SLIDING & POCKET DOORS

Offering a classic industrial finish with wide lock body, deep bottom rail and slim transom bars, the classic art deco steel look finish. Providing an alternative design choice to any room.

## INTERIOR STEEL LOOK SCREENS & PARTITIONS

Aluco interior screens and partitions use the same core components as the doors but are manufactured with slim 33mm outer-frame. They also incorporate the standard 33mm transoms and are also available with ultra-slim 20mm Astragal bars which can accommodate various style choices. Clear and obscure glass designs are also available.

Our interior screens add an extra dimension to your room without closing any of your room off to natural daylight.