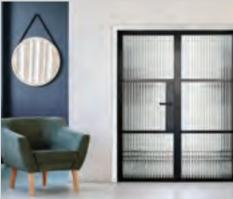

## INTERIOR DOORS, SCREENS AND PARTITIONS RANGE

The Aluco steel look interior system is a unique bespoke design, created to give you a traditional steel look style of doors, screens and partitions. Delivering classic industrial finish products with slim sightlines, to provide maximum natural light whilst delivering stylish design and practical design choice for any room or lifestyle.

Our interior doors and screens will enhance any home, with classic details like slim horizontal and vertical glazing bars, bottom kick plates, rose back plate handles as well as the bespoke Floating Lock. All these go to provide you with the iconic industrial finish, available as single and double glazed options.