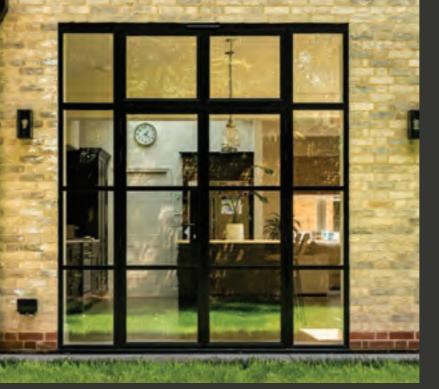

## LUXURY STEEL-LOOK INTERIOR DOORS

#### It's The Inside That Counts

Every door in the Aluco collection is designed and handcrafted by our skilled craftsmen. Our ethos is one of the exceptional design and product performance, created to compliment the home and lifestyle of our customers. We believe in producing architectural solutions that will delight customers now, and for the years to come.

## INTERIOR DOORS, SCREENS AND PARTITIONS RANGE

The Aluco steel look interior system is a unique bespoke design, created to give you a traditional steel look style of doors, screens and partitions. Delivering classic industrial finish products with slim sightlines, to provide maximum natural light whilst delivering stylish design and practical design choice for any room or lifestyle.