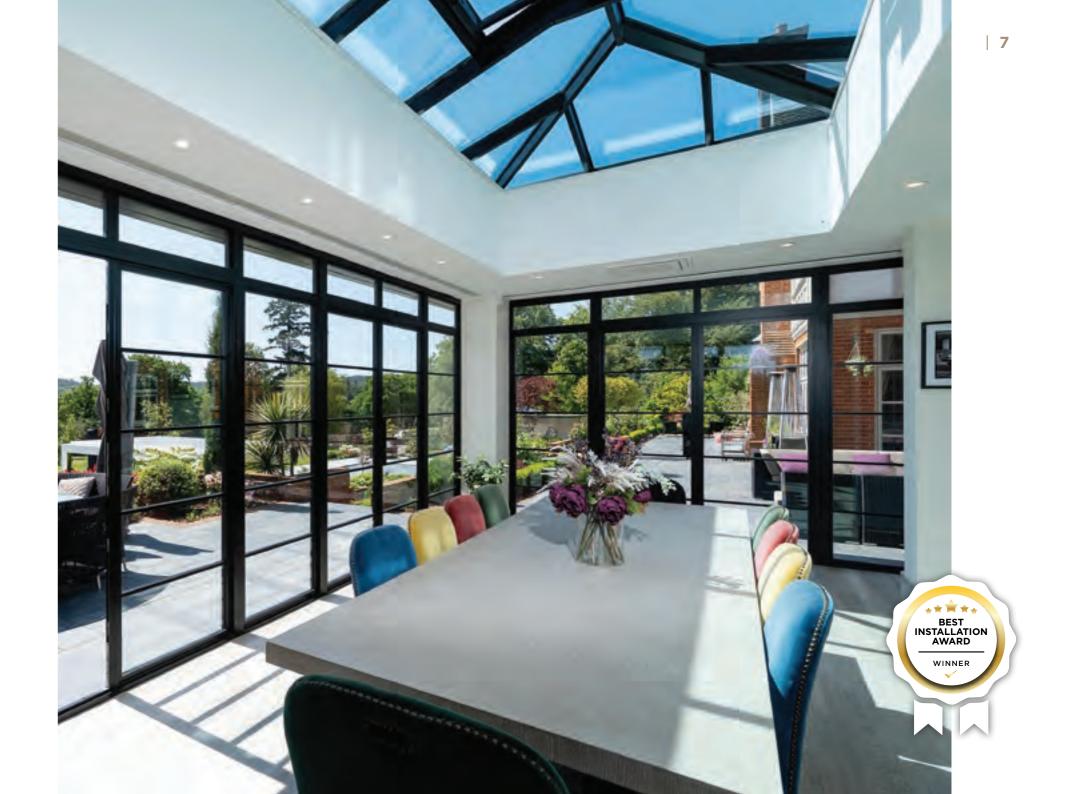

## EXTERIOR STEEL LOOK COLLECTION

The Aluco steel look system uses modern high performing materials to create traditional steel look style doors, screens, partitions and windows. Delivering classic industrial finish products with slim sightlines, to provide maximum natural light whilst delivering thermal, security and weathering performance.

Our signature ALUCO Elite collection is inspired by traditional, industrial steel windows and the highly sought after Scandi-style. Combining cutting edge technology with artisan designs and craftsmanship, we create striking but minimalist metal frames, featuring slim sightlines and the iconic grid-like designs, with styles that range from classic heritage to contemporary. These versatile windows and exterior doors have the ability to completely transform your home, letting in more light and creating luxury living spaces.