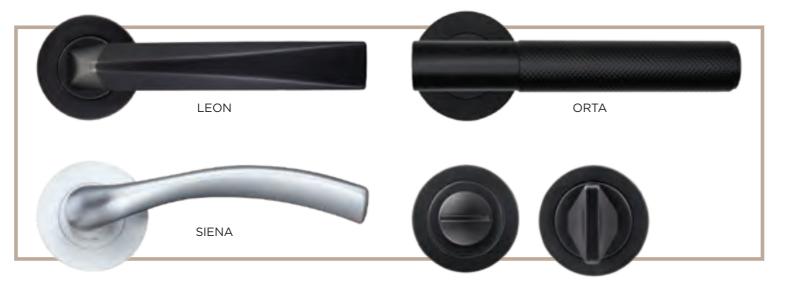

### **INTERIOR STEEL LOOK FURNITURE**

#### Single & Double **Door Range**

- 50 x 8mm circular Rose
- Lever handle with separate bathroom escutcheon
- Sprung handle
- Leon & Orta Black & Satin finishes
- Siena Black, Satin & Brass finishes.