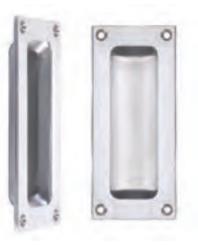

#### **Sliding Door Handle**

- Rectangular recess pull
- Flush fitting

### **INTERIOR STEEL LOOK FURNITURE**

- Black, Satin Chrome & Antique Brass finishes.

ANTIQUE BRASS SLIDING DOOR HANDLE

SATIN CHROME