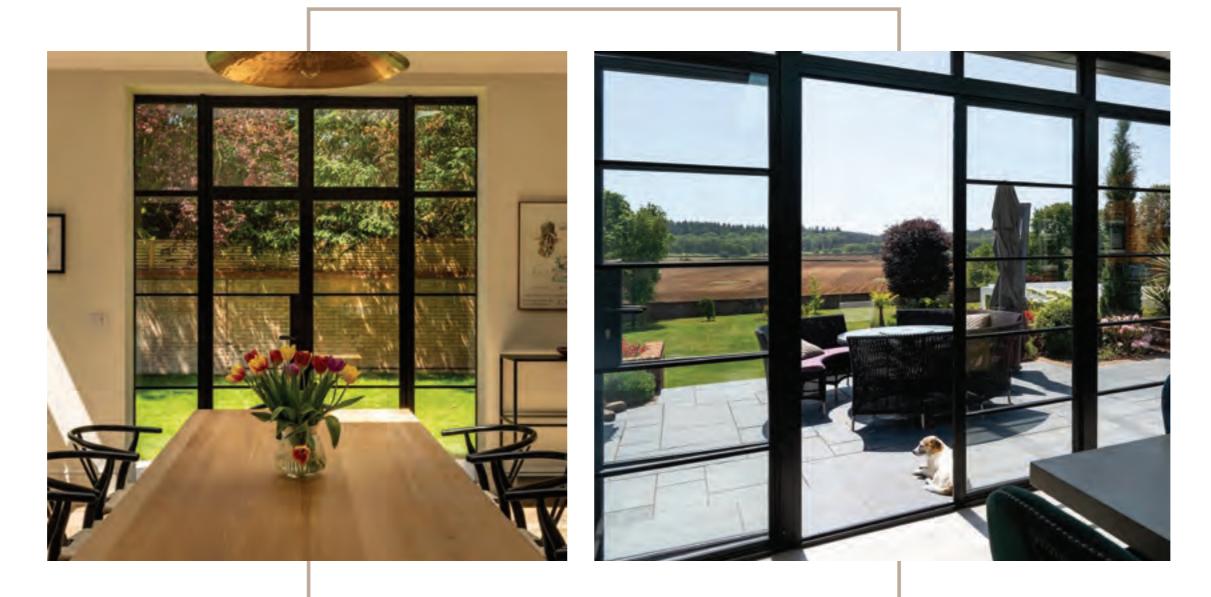

## LUXURY STEEL-LOOK INTERIOR DOORS

#### It's The Inside That Counts

Every door in the Aluco collection is designed and handcrafted by our skilled craftsmen. Our ethos is one of the exceptional design and product performance, created to compliment the home and lifestyle of our customers. We believe in producing architectural solutions that will delight customers now, and for the years to come.

## INTERIOR DOORS, SCREENS AND PARTITIONS RANGE

The Aluco steel look interior system is a unique bespoke design, created to give you a traditional steel look style of doors, screens and partitions. Delivering classic industrial finish products with slim sightlines, to provide maximum natural light whilst delivering stylish design and practical design choice for any room or lifestyle.

Our interior doors and screens will enhance any home, with classic details like slim horizontal and vertical glazing bars, bottom kick plates, rose back plate handles as well as the bespoke Floating Lock. All these go to provide you with the iconic industrial finish, available as single and double glazed options.