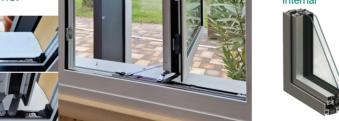

# 2 - Glazing

The glass package with a thickness of up to 44mm allows the use of energy-efficient glass, which translates into excellent thermal and sound insulation properties.

# A window that combines design and performance

Options and finishes

**WINDOWS IN TWO COLOURS** We offer you a wide range of colours and the possibility to choose a bi-colour

combination: one for the internal side

and one for the external one.