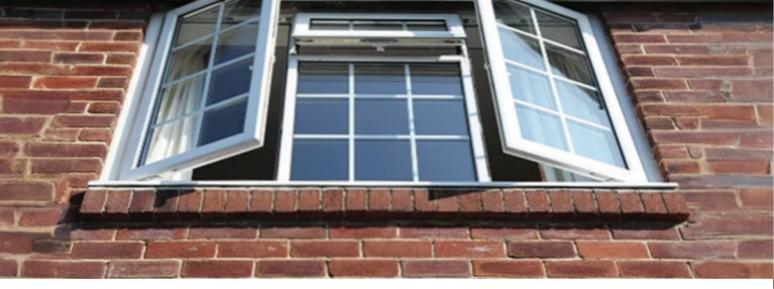

A new generation of windows that successfully combines four key elements:

+ DESIGN+PERFORMANCE+SAFETY+DURABILITY

We present Casement by **Q**FORT.

**Casement** by **QFORT**. Aluminium windows are designed to open outward, hinged at the top or side, or to be fixed.

# Casement by QIFORT.

**Casement** Aluminium windows are designed to meet the highest standards of safety, comfort & design for your home.