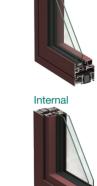

## WARM EDGE SPACER

The new generation of warm spacers used in the manufacture of the insulated glazing plays a particularly important role in achieving better energy performance.

## **2 TIGHTNESS GASKETS**

The two tightness gaskets ensure a better air, water and wind protection, for an incomparable interior comfort.

The thermal break connects the Aluminium profiles to each other and operates like a true barrier preventing the cold from coming through in winter and heat in

ADDITIONAL INSULATION IN THE THERMAL BREAK

Standard in QFORT products, this additional insulation provides our windows with a high thermal performance for maximum comfo