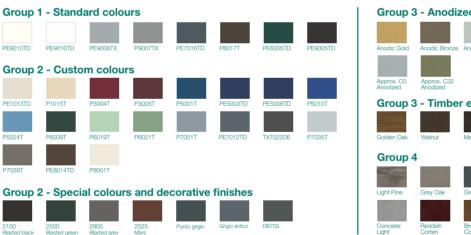

## Aluminium profile colour palette

Group 3 - Anodic Bronze Anodic Natura Anodic Champagne Platinum

Anodic Gold Anodic Bronze Anodic Natura Anodic Champagne Platinum

Approx. C0 Approx. C32 Anodized

Group 3 - Timber effect colours

Golden Oak Walnut Medium Oak Dark Walnut Dark Brown Light Oak

Group 4

Light Pine Grey Oak Grey Cherry Dark Pine Arctic Oak Zebrano Carbon Concrete Dark

Concrete Brown Corten Corten

Learn more about QFORT Windows & Doors, available through our official Partner, Sherborne Windows.