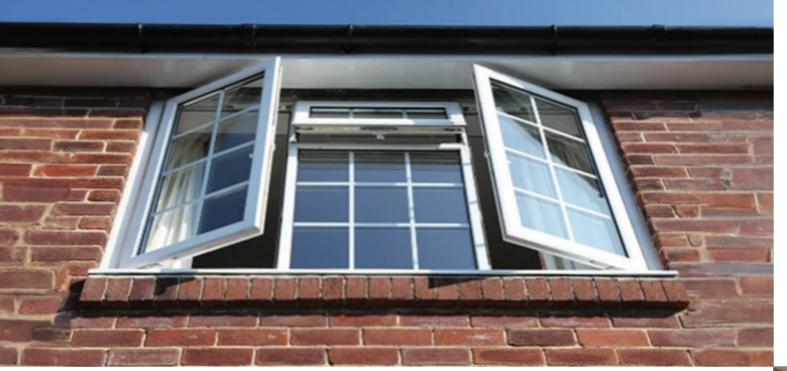

# A window that combines design and performance

Options and finishes

**WINDOWS IN TWO COLOURS** We offer you a wide range of colours and the possibility to choose a bi-colour

combination: one for the internal side

and one for the external one.