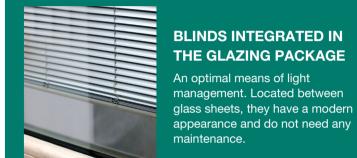

# 2 - Glazing

The glass package with a thickness of up to 44mm allows the use of energy-efficient glass, which translates into excellent thermal and sound insulation properties.