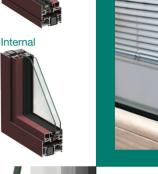

## WARM EDGE SPACER

The new generation of warm spacers used in the manufacture of the insulated glazing plays a particularly important role in achieving better energy performance.

## **2 TIGHTNESS GASKETS**

The two tightness gaskets ensure a better air, water and wind protection, for an incomparable interior comfort.

The thermal break connects the Aluminium profiles to each other and operates like a true barrier preventing the cold from coming through in winter and heat in

ADDITIONAL INSULATION IN THE THERMAL BREAK

Standard in QFORT products, this additional insulation provides our windows with a high thermal performance for maximum comfo