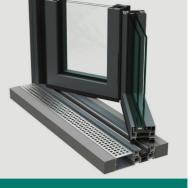

### **EMBEDDED THRESHOLD AND WATER GUTTER**

- F Embedded threshold+sash assembly is 69.5 mm
- ☐ It is provisioned with a professional system for water drainage with gutter

### COMFORT GUIDANCE SYSTEM

г Easy and silent operation thanks to the guiding rails and steel rollers that improve smoothness of sash movement.