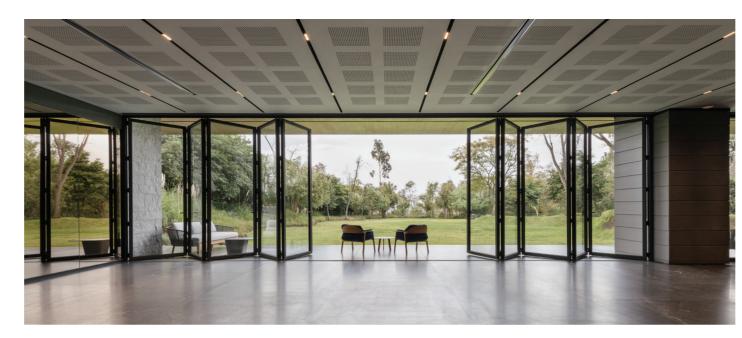

When inside and outside environments merge, spaces have no limits. Treat yourself to an innovative solution with unbeatable style and comfort.

# We present BiFold Plus by QIFORT.

The premium aluminium folding sashes, with optional side opening, allow you to optimize your space harmoniously.

The sashes fold easily towards the interior or exterior, maximizing the opening space. Fold the sashes according to your desire for part-opening, or create a full opening and enjoy the elements at their fullest.

Whether it's at home, in a restaurant, shop, or cafe, the **BiFold Plus** folding system combines functionality and design, for your comfort, in all its configurations.