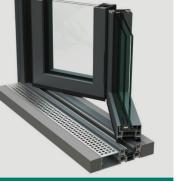

### **EMBEDDED THRESHOLD AND WATER GUTTER**

- F Embedded threshold+sash assembly is 69.5 mm
- ☐ It is provisioned with a professional system for water drainage with gutter

### COMFORT GUIDANCE SYSTEM

г Easy and silent operation thanks to the guiding rails and steel rollers that improve smoothness of sash movement.