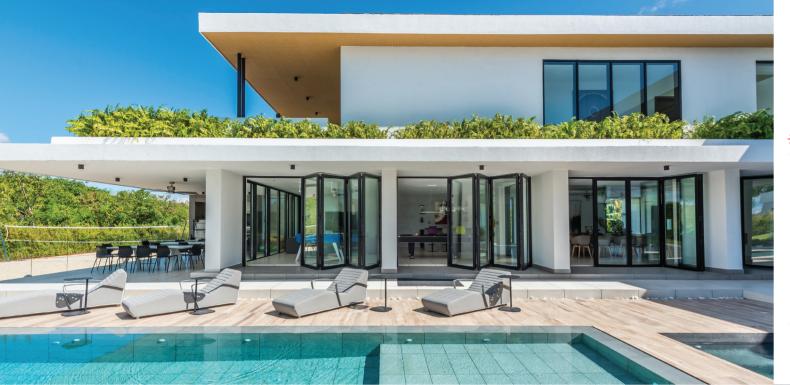

# Bifold Plus by QIFORT. Construction width up to 6m.

The folding system allows the partial or total opening out or inwards up to a width of 6m.

Multiple configurations from 2 to 5 sashes

Sash width up to 1.20m

### MULTIPLE OPENING **CONFIGURATIONS OF UP TO 5 SASHES**

☐ The side opening of the sashes can be done fully to the left or fully to the right, but also bi-laterally.