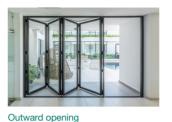

### Comfort in use

Inward opening

F Opening the sashes at your F Easy to use choice: outwards or inwards

Handle on the secondary sash

Handle on the main sash