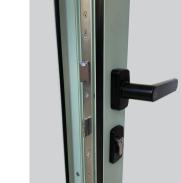

The sashes are equipped with a blocking system distributed over several points on the guiding rail. The main sash has a hook lock for increased safety.

# Mutiple hook type locking points on the main sash

- F Ensures optimal tightness in order to gain thermal performance
- F Guarantees an enhanced security level