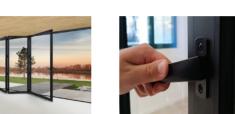

### Comfort in use

Inward opening

F Opening the sashes at your F Easy to use choice: outwards or inwards

Handle on the secondary sash

Handle on the main sash

The sashes are equipped with a blocking system distributed over several points on the guiding rail. The main sash has a hook lock for increased safety.