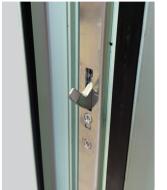

The sashes are equipped with a blocking system distributed over several points on the guiding rail. The main sash has a hook lock for increased safety.

# Mutiple hook type locking points on the main sash

- F Ensures optimal tightness in order to gain thermal performance
- F Guarantees an enhanced security level