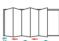

### MULTIPLE OPENING **CONFIGURATIONS OF UP TO 5 SASHES**

☐ The side opening of the sashes can be done fully to the left or fully to the right, but also bi-laterally.

# Bifold Plus by QIFORT. Construction width up to 6m.

The folding system allows the partial or total opening out or inwards up to a width of 6m.

Multiple configurations from 2 to 5 sashes

Sash width up to 1.20m