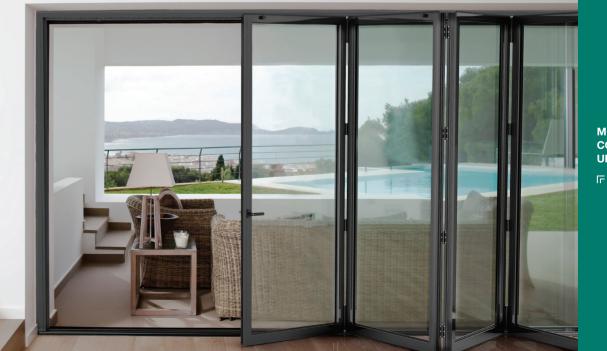

When inside and outside environments merge, spaces have no limits. Treat yourself to an innovative solution with unbeatable style and comfort.

# We present BiFold Plus by QIFORT.

The premium aluminium folding sashes, with optional side opening, allow you to optimize your space harmoniously.

The sashes fold easily towards the interior or exterior, maximizing the opening space. Fold the sashes according to your desire for part-opening, or create a full opening and enjoy the elements at their fullest.

Whether it's at home, in a restaurant, shop, or cafe, the **BiFold Plus** folding system combines functionality and design, for your comfort, in all its configurations.