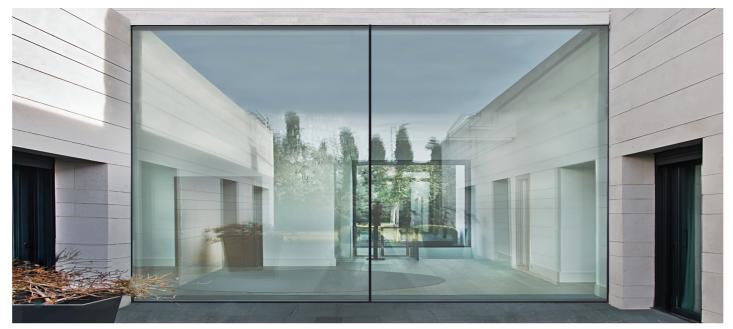

# We present Panorama by QFORT.

An Aluminium sliding door system with an elegant and minimal design, wide visibility, and top performance. The system has such a smooth transition, that the boundary between your house and outside environment will blend into one.

**Panorama** by **Q**FORT brings natural light into your house, placing you in the front row of the spectacular outside show.

Aluminium profile colour palette

Learn more about QFORT Windows & Doors, available through our official Partner, Sherborne Windows.