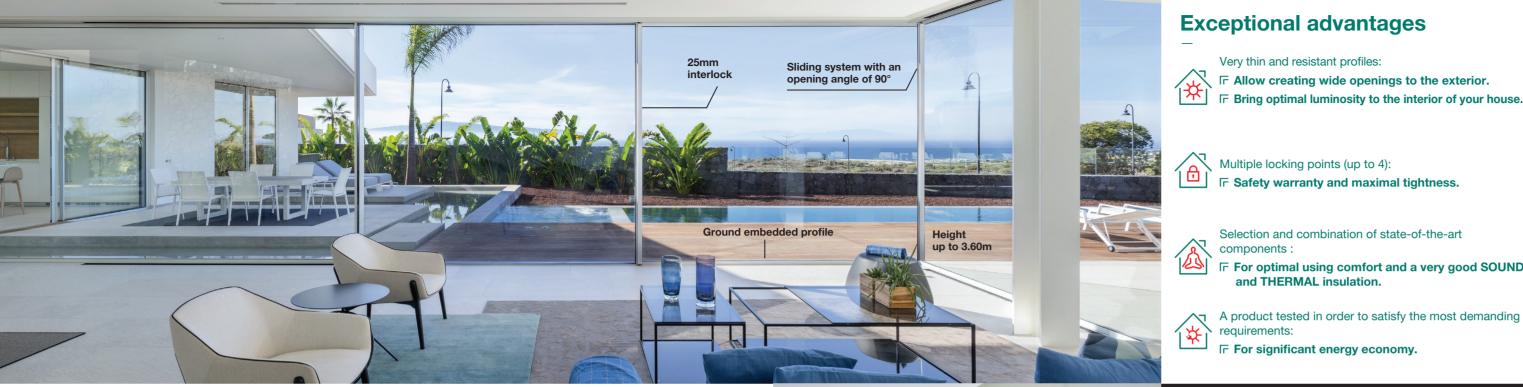

# Panorama by Giffort

Let the outside, in!

Panorama by grort. **7Stars** 

Sliding systems with great dimensions allow openings of up to 18m.

Reduced interlock of only 25mm

Sash height up to 3.60m

Sash width up to 3m

Pocket door up to 4 sashes

90° opening without vertical mullion

- **□** Allow creating wide openings to the exterior.
- **F** Bring optimal luminosity to the interior of your house.

- **□** For optimal using comfort and a very good SOUND

#### PROFILE EMBEDDED IN THE GROUND

- F Water gutter INTEGRATED in the ground, specially created to eliminate the risk of water infiltration.
- F Profile embedded in the floor for easy passage.

- F Double handle with cylinder
- F Internal handle with cylinder
- F Internal handle without cylinde
- F Available in 4 colours: