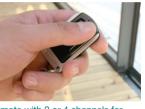

#### FOR EXTRA COMFORT...

F Monitor your sliding systems

Control your sliding system with a simple remote and you will enjoy absolute comfort from your couch.

For a high comfort it is possible to integrate Venetian blinds in the glazing package in order to manage light and protection against the heat.

Remote with 2 or 4 channels for motorized sashes

Panorama 5Stars as well. Sliding systems up to 13.2m width and 3m height