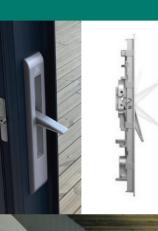

#### PROFILE EMBEDDED IN THE GROUND

- F Water gutter INTEGRATED in the ground, specially created to eliminate the risk of water infiltration.
- F Profile embedded in the floor for easy passage.

- F Double handle with cylinder
- F Internal handle with cylinder
- F Internal handle without cylinde
- F Available in 4 colours: