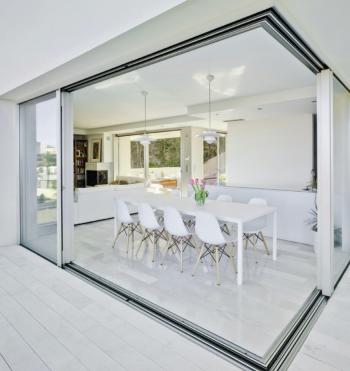

Pocket door up to 4 sashes

90° opening without vertical mullion

- **□** Allow creating wide openings to the exterior.
- **F** Bring optimal luminosity to the interior of your house.

- **□** For optimal using comfort and a very good SOUND