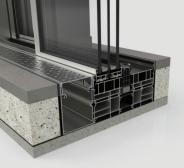

## Panorama 7Stars

IF Thermal insulation coefficient: U<sub>w</sub> ≥ 0.98 W/m<sup>2</sup>K \* F AWW Test (Air-Water-Wind): A\*4 W\*7A/9A W\*C3 F Constructive schemes: up to 6 sashes on 3 rails

F Frame depth:

• frame with 2 rails - 180mm • frame with 3 rails - 278mm

F Glazing package width:

- minimum 36mm (2 glazing sheets), maximum 54mm (3 glazing sheets)
- IF Thickness of the external wall of the profile:
- Sash 2mm / Frame 1.5mm
- IF Interlock dimension (sash union): 25 mm

\* The value  $U_{w} = 0.98 \text{ W/m}^2\text{K}$  has been obtained for a construction with:  $_{-}$  - 4600mm, H - 2700mm, two sashes and glazing with U<sub>a</sub> = 0.5 W/m<sup>2</sup>K.