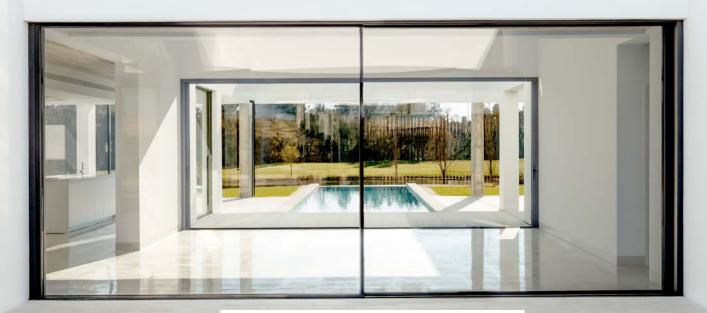

# COR VISION PLUS

THE GREATNESS OF MINIMALISM

windows doors conservatories orangeries

by Sherborne

Large dimensions

Great glazing capacity

Motorized or manual openin

ossibility of open corners at 90°

#### 2 RAILS

Sliding sash + fixed light

2 sliding sashes + fixed light

2 sliding sashes + 2 fixed lights

2 and 4 sliding sashes

Possibility of open corners at 90°

### 3 RAILS

2 sliding sashes + fixed light

4 sliding sashes + 2 fixed lights

3 and 6 sliding sashes

Possibility of open corners at 90°