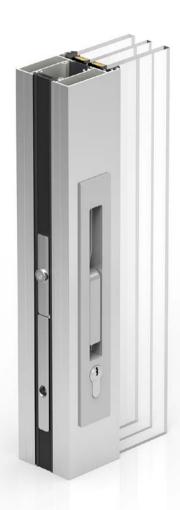

### NEW LOCKING

### **EMBEDDED VISION** SECURITY LOCK

- » Maximal security: Locking with internal and external key.
- » Integration of the lock in the profile with the same minimalist aesthetic.
- » Possibility of painting in any color in order to ensure uniformity of the system.
- » It allows a flush interlock in manual version.