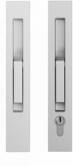

### **EMBEDDED VISION** SECURITY LOCK

- » Maximal security: Locking with internal and external key.
- » Integration of the lock in the profile with the same minimalist aesthetic.
- » Possibility of painting in any color in order to ensure uniformity of the system.
- » It allows a flush interlock in manual version.